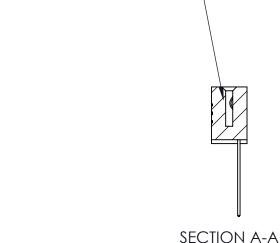

YOUR CONNECTION TO QUALITY & SERVICE

J.LEE DATE: OCT. 06/09 SHEET 1 OF 3

842 Assembly

842 ENG MASTER

THIS IS A C.A.D. GENERATED DRAWING DO NOT MAKE MANUAL REVISIONS TO MASTER

ORIGINAL (1)

| 842/892 Series High Temp Card Edge Connector<br>Contact Bend Detail |                                                                   | ACAD REFERENCE NO. 842 ENG MASTER |             |                  |        |
|---------------------------------------------------------------------|-------------------------------------------------------------------|-----------------------------------|-------------|------------------|--------|
|                                                                     |                                                                   | DRAWN:                            | J.LEE       | DATE: OCT. 06/09 |        |
|                                                                     |                                                                   | CHECKE                            | ):          | DATE:            |        |
| EDAC INC                                                            | THESE DRAWINGS AND SPECIFICATIONS ARE THE PROPERTY OF EDAC INCAND | SCALE:                            | NTS         | SHEET :          | 2 OF 3 |
| TORONTO, ONTARIO                                                    | SHALL NOT BE REPRODUCED, OR COPIED OR USED AS THE BASIS FOR THE   | DRAWING                           | NUMBER      |                  | ISSUE  |
| YOUR CONNECTION TO QUALITY & SERVICE                                | MANUFACTURE OR SALE OF APPARATUS                                  |                                   | 42 Assembly |                  | 1      |