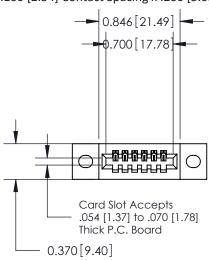

## **Mounting Option**

02-.128 (3.25) Wide Mounting Slots

## **Contact Detail**

544-Wire Wrap .050x.025(1.27x0.64) - Tail LG=.760(19.30) .100 [2.54] Contact Spacing x .200 [5.08] Row Spacing





## **See Accompanying Pages for:**

- **Contact Bend Details**
- **Mounting Options**



.240 [6.10] Point of Contact-



| 842/892 Series High Temp Card Edge Connector |
|----------------------------------------------|
| Part Number: 892-006-544-102                 |

YOUR CONNECTION TO QUALITY & SERVICE

J.LEE DATE: OCT. 06/09 SHEET 1 OF 3

842 Assembly

842 ENG MASTER

THIS IS A C.A.D. GENERATED DRAWING DO NOT MAKE MANUAL REVISIONS TO MASTER

ORIGINAL (1)



| 842/892 Series High Temp Card Edge Connector<br>Contact Bend Detail |                                                                   | ACAD REFERENCE NO. 842 ENG MASTER |             |                  |        |
|---------------------------------------------------------------------|-----------------------------------------