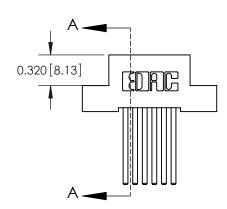

## **Contact Detail**

544-Wire Wrap .050x.025(1.27x0.64) - Tail LG=.760(19.30) .100 [2.54] Contact Spacing x .200 [5.08] Row Spacing

## **See Accompanying Pages for:**

- **Contact Bend Details**
- **Mounting Options**

.240 [6.10] Point of Contact-

| 842/892 Series High Temp Card Edge Connector |
|----------------------------------------------|
| Part Number: 892-006-544-102                 |