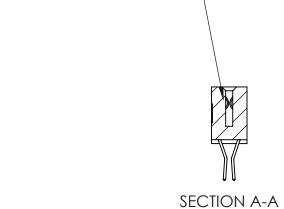

## **Contact Detail**

560-Extender Board Bend (Code 523 Contacts)

.100 [2.54] Contact Spacing x .200 [5.08] Row Spacing

**See Accompanying Pages for:** 

- **Contact Bend Details**
- **Mounting Options**

.240 [6.10] Point of Contact-