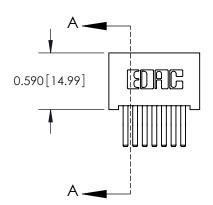

## **Mounting Option**

01-No Mounting Lugs

## **Contact Detail**

560-Extender Board Bend (Code 523 Contacts)

.100 [2.54] Contact Spacing x .200 [5.08] Row Spacing





**See Accompanying Pages for:** 

- **Contact Bend Details**
- **Mounting Options**



.240 [6.10] Point of Contact-



842/892 Series High Temp Card Edge Connector Part Number: 892-014-560-201

YOUR CONNECTION TO QUALITY & SERVICE

842 ENG MASTER J.LEE DATE: OCT. 06/09 SHEET 1 OF 3 NTS

842 Assembly

THIS IS A C.A.D. GENERATED DRAWING DO NOT MAKE MANUAL REVISIONS TO MASTER

ORIGINAL (1)



| 842/892 Series High Temp Card Edge Connector<br>Contact Bend Detail |                                                                                                 | ACAD REFERENCE NO. 842 ENG MASTER |             |                  |        |
|---------------------------------------------------------------------|-------------------------------------------------------------------------------------