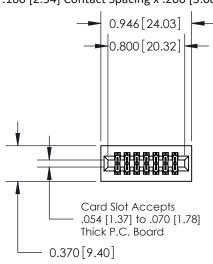

842/892 Series High Temp Card Edge Connector Part Number: 892-014-560-201

YOUR CONNECTION TO QUALITY & SERVICE

842 ENG MASTER J.LEE DATE: OCT. 06/09 SHEET 1 OF 3 NTS

842 Assembly

THIS IS A C.A.D. GENERATED DRAWING DO NOT MAKE MANUAL REVISIONS TO MASTER