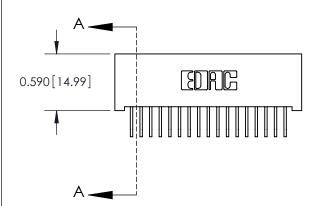

842 Assembly

SECTION A-A

THIS IS A C.A.D. GENERATED DRAWING DO NOT MAKE MANUAL REVISIONS TO MASTER

ORIGINAL (1)

| 842/892 Series High Temp Card Edge Connector |                                                                   |              | ACAD REFERENCE NO. 842 ENG MASTER |          |          |  |
|----------------------------------------------|-------------------------------------------------------------------|--------------|-----------------------------------|----------|----------|--|
| Contact Bend Detail                          |                                                                   | DRAWN:       | J.LEE                             | DATE: OC | T. 06/09 |  |
|                                              |                                                                   | CHECKE       | ):                                | DATE:    |          |  |
| EDAC INC                                     | THESE DRAWINGS AND SPECIFICATIONS ARE THE PROPERTY OF EDAC INCAND | SCALE:       | NTS                               | SHEET :  | 2 OF 3   |  |
| TORONTO, ONTARIO                             | SHALL NOT BE REPRODUCED, OR COPIED OR USED AS THE BASIS FOR THE   | DRAWING      | NUMBER                            |          | ISSUE    |  |
| YOUR CONNECTION TO QUALITY & SERVICE         | MANUFACTURE OR SALE OF APPARATUS WITHOUT WRITTEN PERMISSION.      | 842 Assembly |                                   | 1        |          |  |