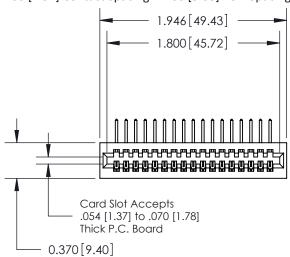

842/892 Series High Temp Card Edge Connector Part Number: 892-017-558-101

YOUR CONNECTION TO QUALITY & SERVICE WITHOUT WRITTEN PERMISSION.

| ACAD REFERENCE NO | 842 ENG MASTER   |  |  |  |
|-------------------|------------------|--|--|--|
| DRAWN: J.LEE      | DATE: OCT. 06/09 |  |  |  |
| CHECKED:          | DATE:            |  |  |  |
| SCALE: NTS        | SHEET 1 OF 3     |  |  |  |
| DRAWING NUMBER    | ISSUE            |  |  |  |

842 Assembly

SECTION A-A

THIS IS A C.A.D. GENERATED DRAWING DO NOT MAKE MANUAL REVISIONS TO MASTER

ORIGINAL (1)

| 842/892 Series High Temp Card Edge Connector |                                                                   |              | ACAD REFERENCE NO. 842 ENG MASTER |          |          |  |
|----------------------------------------------|-------------------------------------------------------------------|--------------|-----------------------------------|----------|----------|--|
| Contact Bend Detail                          |                                                                   | DRAWN:       | J.LEE                             | DATE: OC | T. 06/09 |  |
|                                              |                                                                   | CHECKE       | ):                                | DATE:    |          |  |
| EDAC INC                                     | THESE DRAWINGS AND SPECIFICATIONS ARE THE PROPERTY OF EDAC INCAND | SCALE:       | NTS                               | SHEET :  | 2 OF 3   |  |
| TORONTO, ONTARIO                             | SHALL NOT BE REPRODUCED, OR COPIED OR USED AS THE BASIS FOR THE   | DRAWING      | NUMBER                            |          | ISSUE    |  |
| YOUR CONNECTION TO QUALITY & SERVICE         | MANUFACTURE OR SALE OF APPARATUS WITHOUT WRITTEN PERMISSION.      | 842 Assembly |                                   | 1        |          |  |