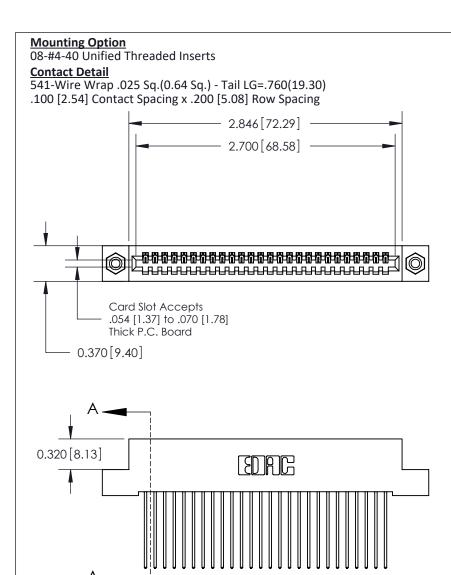

.240 [6.10] Point of Contact-

842/892 Series High Temp Card Edge Connector Part Number: 892-026-541-108

CANADA

YOUR CONNECTION TO QUALITY & SERVICE

J.LEE DATE: OCT. 06/09 SHEET 1 OF 3

SECTION A-A

842 Assembly