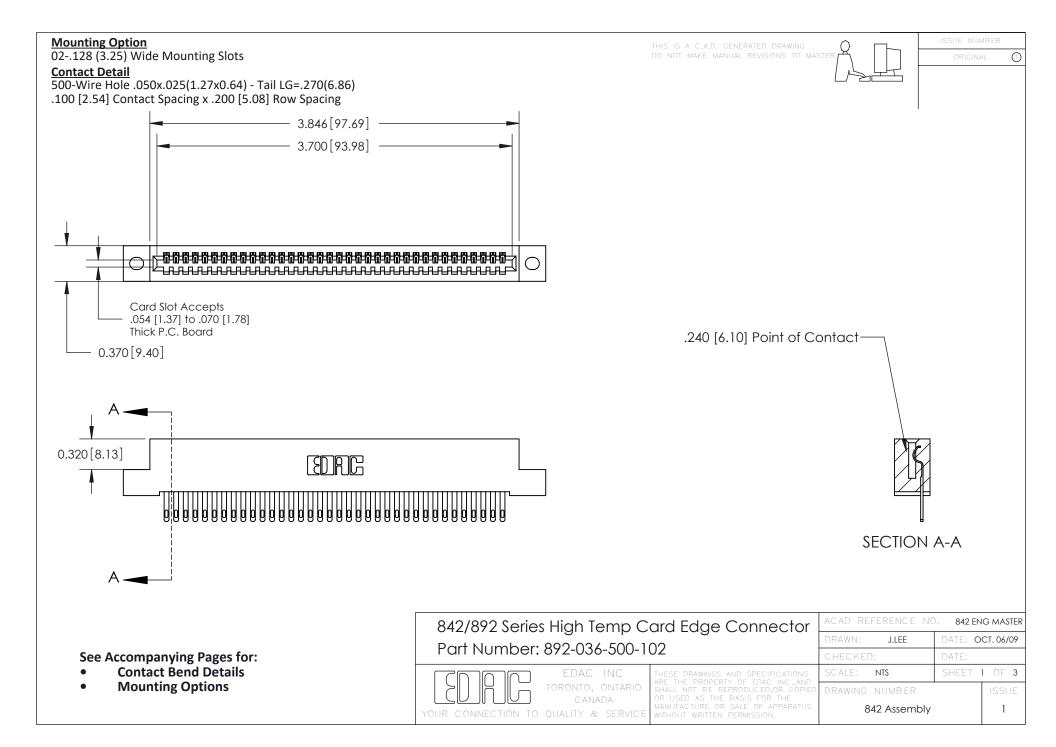

THIS IS A C.A.D. GENERATED DRAWING DO NOT MAKE MANUAL REVISIONS TO MASTER

ISSUE NUMBE

ORIGINAL

1

| 842/892 Series High Temp Card Edge Connector<br>Contact Bend Detail                            |                                                                   | ACAD REFERENCE NO. 842 ENG MASTER |       |                         |        |
|------------------------------------------------------------------------------------------------|-------------------------------------------------------------------|-----------------------------------|-------|-------------------------|--------|
|                                                                                                |                                                                   | DRAWN: .                          | J.LEE | DATE: <b>OCT. 06/09</b> |        |
|                                                                                                |                                                                   | CHECKED:                          |       | DATE:                   |        |
| EDAC INC                                                                                       | THESE DRAWINGS AND SPECIFICATIONS ARE THE PROPERTY OF EDAC INCAND | SCALE: NTS                        |       | SHEET 2                 | 2 OF 3 |
| TORONTO, ONTARIO                                                                               | SHALL NOT BE REPRODUCED, OR COPIED OR USED AS THE BASIS FOR THE   | DRAWING NUI                       | MBER  |                         | ISSUE  |
| CANADA  OR USED AS THE BASIS FOR THE MANUFACTURE OR SALE OF APPARA WITHOUT WRITTEN PERMISSION. |                                                                   | 842 Assembly                      |       | 1                       |        |