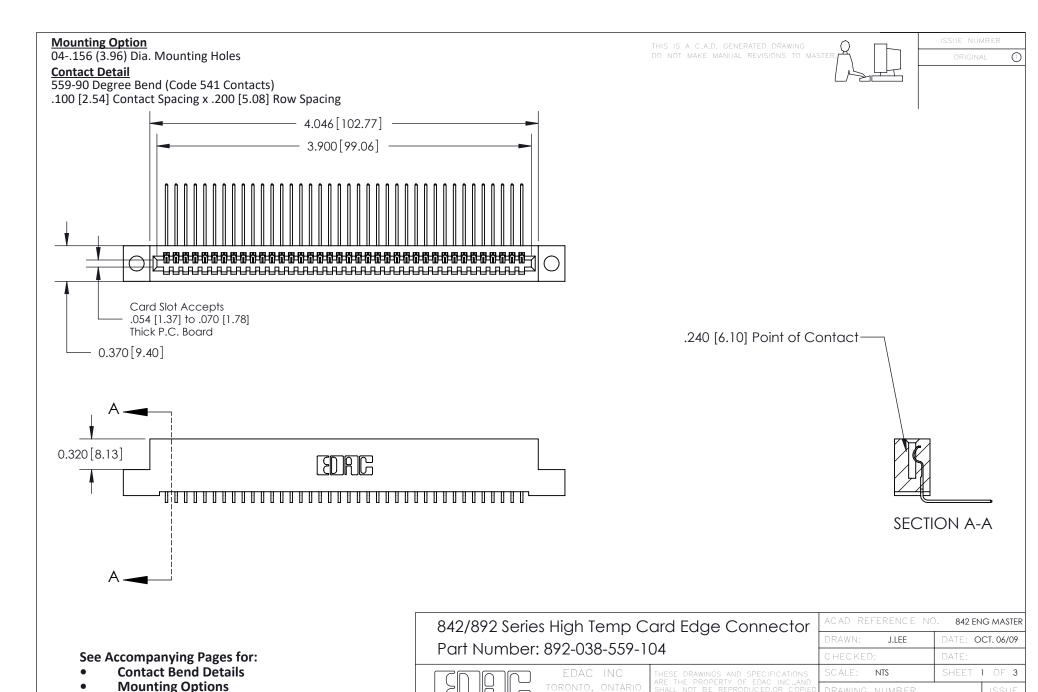

YOUR CONNECTION TO QUALITY & SERVICE

842 Assembly

THIS IS A C.A.D. GENERATED DRAWING DO NOT MAKE MANUAL REVISIONS TO MASTER

ORIGINAL (1)



| 842/892 Series High Temp Card Edge Connector<br>Contact Bend Detail |                                                                                                 | ACAD REFERENCE NO. 842 ENG MASTER |             |                  |        |
|---------------------------------------------------------------------|-------------------------------------------------------------------------------------------------|-----------------------------------|-------------|------------------|--------|
|                                                                     |