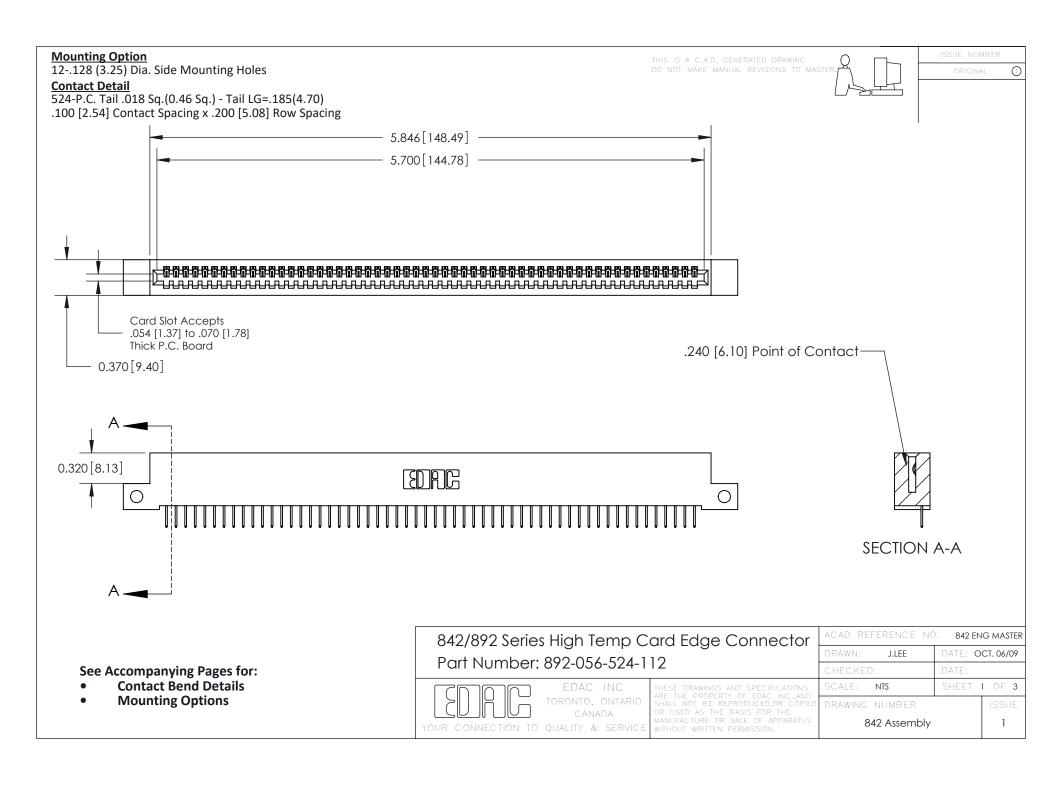

THIS IS A C.A.D. GENERATED DRAWING DO NOT MAKE MANUAL REVISIONS TO MASTER

ORIGINAL (1)



| 842/892 Series High Temp Card Edge Connector<br>Contact Bend Detail |                                                                                                 | ACAD REFERENCE NO. 842 ENG MASTER |             |                  |        |
|---------------------------------------------------------------------|-------------------------------------------------------------------------------------------------|-----------------------------------|-------------|------------------|--------|
|                                                                     |                                                                                                 | DRAWN:                            | J.LEE