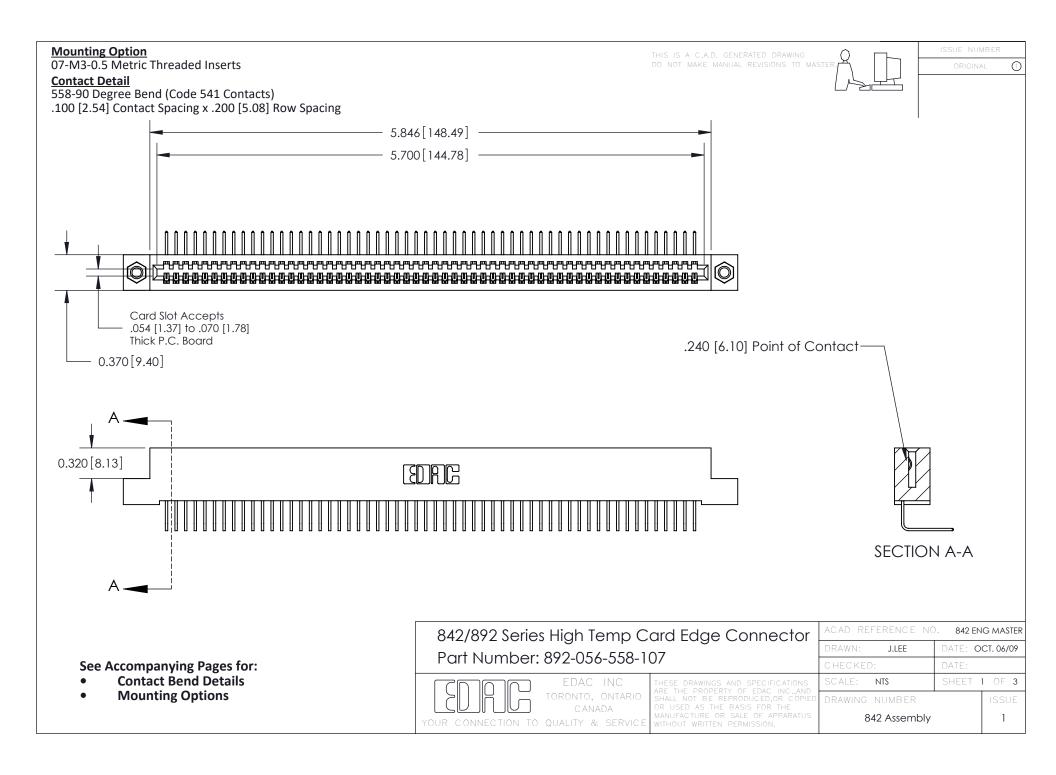

THIS IS A C.A.D. GENERATED DRAWING DO NOT MAKE MANUAL REVISIONS TO MASTER

ORIGINAL (1)



| 842/892 Series High Temp Card Edge Connector<br>Contact Bend Detail |                                                                                                  | ACAD REFERENCE NO. 842 ENG MASTER |             |                  |        |
|---------------------------------------------------------------------|--------------------------------------------------------------------------------------------------|-----------------------------------|-------------|------------------|--------|
|                                                                     |                                                                                                  | DRAWN:                            | J.