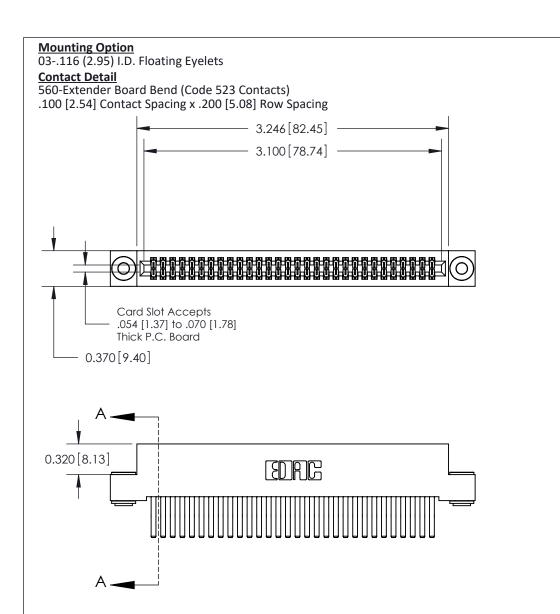

| 842/892 Series High Temp Card Edge Connector<br>Contact Bend Detail |                                                                                                 | ACAD REFERENCE NO. 842 ENG MASTER |             |                  |        |
|---------------------------------------------------------------------|-------------------------------------------------------------------------------------------------|-----------------------------------|-------------|------------------|--------|
|                                                                     |                                                                                                 | DRAWN:                            | J.LEE       | DATE: OCT. 06/09 |        |
|                                                                     |                                                                                                 | CHECKED:                          |             | DATE:            |        |
| EDAC INC                                                            | THESE DRAWINGS AND SPECIFICATIONS ARE THE PROPERTY OF EDAC INCAND                               | SCALE:                            | NTS         | SHEET :          | 2 OF 3 |
| TORONTO, ONTARIO                                                    | SHALL NOT BE REPRODUCED,OR COPIED OR USED AS THE BASIS FOR THE MANUFACTURE OR SALE OF APPARATUS | DRAWING                           | NUMBER      |                  | ISSUE  |
| YOUR CONNECTION TO QUALITY & SERVICE                                |                                                                                                 | 8                                 | 42 Assembly |                  | 1      |