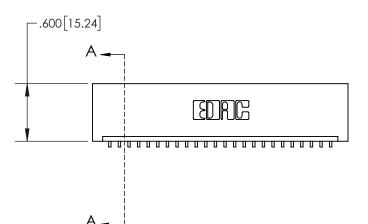

**Contact Dimensions:** 559-90 Degree Bend (Code 541 Contacts) See Sheet 2 for Contact Code 555, 556, 558, 559, 560 Dimensions

1

**─**.100[2.54] CARD SLOT ACCEPTS -.054" [1.37] TO .070"[1.78] THICK PCB

- INSULATOR MATERIAL: THERMOPLASTIC, UL 94V-0
  - CONTACT MATERIAL; COPPER TIN ALLOY
    CONTACT PLATING: GOLD ON THE MATING AREA, TIN PLATING
    ON THE CONTACT TAILS, NICKEL UNDERPLATE