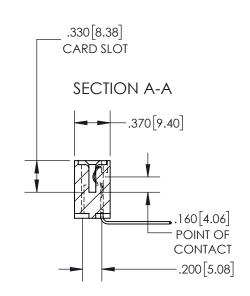

**Contact Dimensions:** 559-90 Degree Bend (Code 541 Contacts) See Sheet 2 for Contact Code 555, 556, 558, 559, 560 Dimensions

1

**─**.100[2.54] CARD SLOT ACCEPTS -.054" [1.37] TO .070"[1.78] THICK PCB

- INSULATOR MATERIAL: THERMOPLASTIC, UL 94V-0
  - CONTACT MATERIAL; COPPER TIN ALLOY
    CONTACT PLATING: GOLD ON THE MATING AREA, TIN PLATING
    ON THE CONTACT TAILS, NICKEL UNDERPLATE