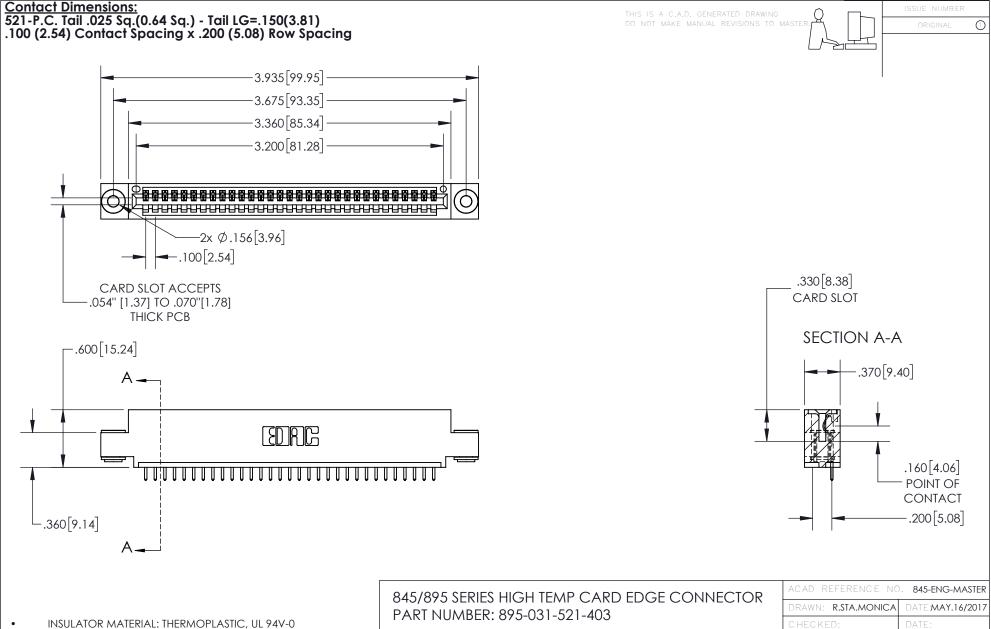

CONTACT MATERIAL; COPPER TIN ALLOY
CONTACT PLATING: GOLD ON THE MATING AREA, TIN PLATING
ON THE CONTACT TAILS, NICKEL UNDERPLATE

YOUR CONNECTION TO QUALITY & SERVICE

| IS<br>ND | SCALE:     | 1:1  | SHEET |
|----------|------------|------|-------|
| PIED     | DRAWING NU | MBER |       |
| US       | 845-EN     |      |       |
|          |            |      |       |

1 OF 2







INSULATOR MATERIAL: THERMOPLASTIC POLYESTER, UL 94V-0 DAP MATERIAL AVAILABLE UPON REQUEST

**Contact Code 558** 

CONTACT MATERIAL; COPPER ALLOY CONTACT PLATING: GOLD ON THE MATING AREA, TIN PLATING ON THE CONTACT TAILS, NICKEL UNDERPLATE

## 845/895 SERIES HIGH TEMP CARD EDGE CONNECTOR CONTACT CODE 555,556,558,559,560 DIMENSIONS

YOUR CONNECTION TO QUALITY & SERVICE

Contact Code 559

|   | ACAD REFERENCE