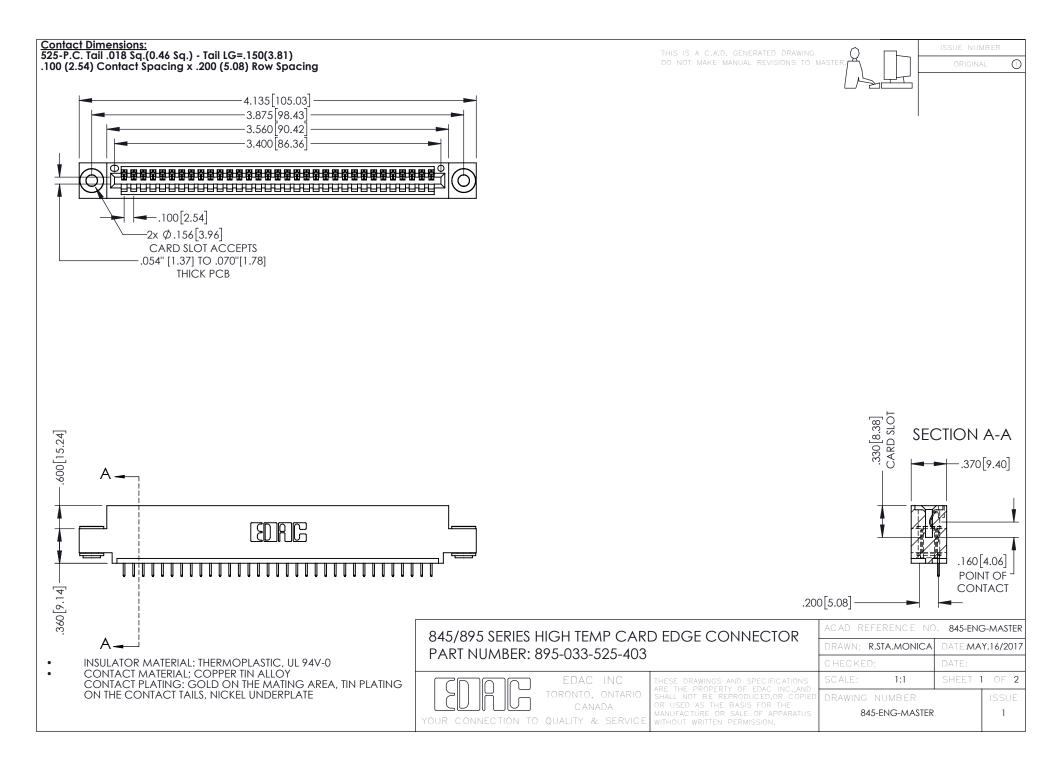

- INSULATOR MATERIAL: THERMOPLASTIC POLYESTER, UL 94V-0 DAP MATERIAL AVAILABLE UPON REQUEST
- CONTACT MATERIAL; COPPER ALLOY

**Contact Code 558** 

CONTACT PLATING: GOLD ON THE MATING AREA, TIN PLATING ON THE CONTACT TAILS, NICKEL UNDERPLATE

## 845/895 SERIES HIGH TEMP CARD EDGE CONNECTOR CONTACT CODE 555,556,558,559,560 DIMENSIONS

YOUR CONNECTION TO QUALITY & SERVICE

Contact Code 559

|   | ACAD REFERENCE NO   | . 845-ENG-MASTER |
|---|---------------------|------------------|
|   | DRAWN: R.STA.MONICA | DATE:MAY.16/2017 |
|   | CHECKED:            | DATE:            |
|   | SCALE: 1:1          | SHEET 2 OF 2     |
| D | DRAWING NUMBER      | ISSUE            |

Contact Code 560

845-ENG-MASTER