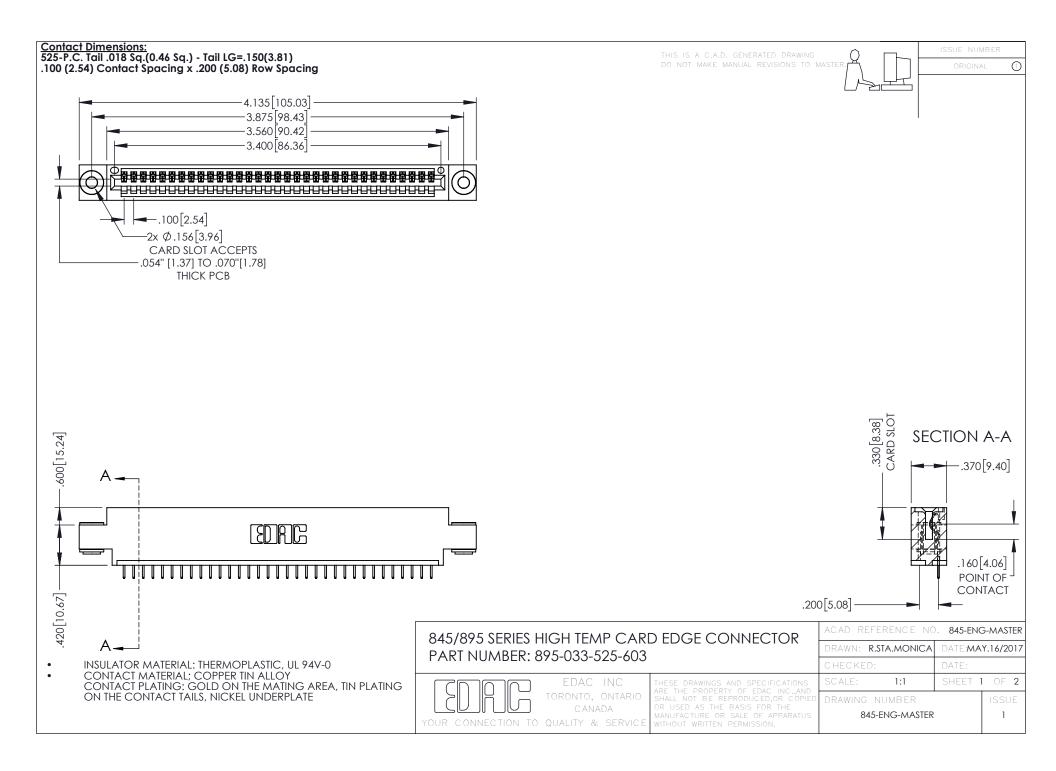

- INSULATOR MATERIAL: THERMOPLASTIC POLYESTER, UL 94V-0 DAP MATERIAL AVAILABLE UPON REQUEST
- CONTACT MATERIAL; COPPER ALLOY

**Contact Code 558** 

CONTACT PLATING: GOLD ON THE MATING AREA, TIN PLATING ON THE CONTACT TAILS, NICKEL UNDERPLATE

## 845/895 SERIES HIGH TEMP CARD EDGE CONNECTOR CONTACT CODE 555,556,558,559,560 DIMENSIONS

YOUR CONNECTION TO QUALITY & SERVICE

Contact Code 559

|   | ACAD REFERENCE NO   | . 845-ENG-MASTER |
|---|---------------------|------------------|
|   | DRAWN: R.STA.MONICA | DATE:MAY.16/2017 |
|   | CHECKED:            | DATE:            |
|   | SCALE: 1:1          | SHEET 2 OF 2     |
| D | DRAWING NUMBER      | ISSUE            |

Contact Code 560

845-ENG-MASTER