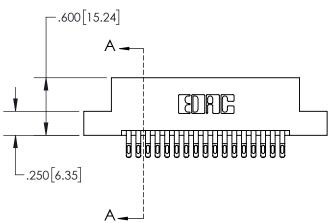

## **Contact Dimensions:**

555-Extender Board Bend (Code 500 Contacts)
See Sheet 2 for Contact Code 555, 556, 558, 559, 560 Dimensions

- 845/895 SERIES HIGH TEMP CARD EDGE CONNECTOR PART NUMBER: 895-034-555-207
- YOUR CONNECTION TO QUALITY & SERVICE

-.200 [5.08]

| .330[8.38]<br>CARD SLOT             |  |  |
|-------------------------------------|--|--|
| SECTION A-A                         |  |  |
| .370[9.40]                          |  |  |
|                                     |  |  |
| .160[4.06]<br>— POINT OF<br>CONTACT |  |  |