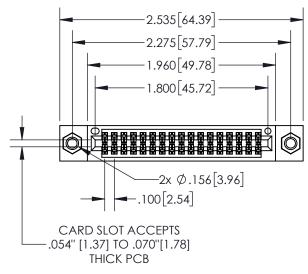

## **Contact Dimensions:**

555-Extender Board Bend (Code 500 Contacts)
See Sheet 2 for Contact Code 555, 556, 558, 559, 560 Dimensions

- 845/895 SERIES HIGH TEMP CARD EDGE CONNECTOR PART NUMBER: 895-034-555-207
- YOUR CONNECTION TO QUALITY & SERVICE

-.200 [5.08]

| .330[8.38]<br>CARD SLOT             |  |  |
|-------------------------------------|--|--|
| SECTION A-A                         |  |  |
| .370[9.40]                          |  |  |
|                                     |  |  |
| .160[4.06]<br>— POINT OF<br>CONTACT |  |  |