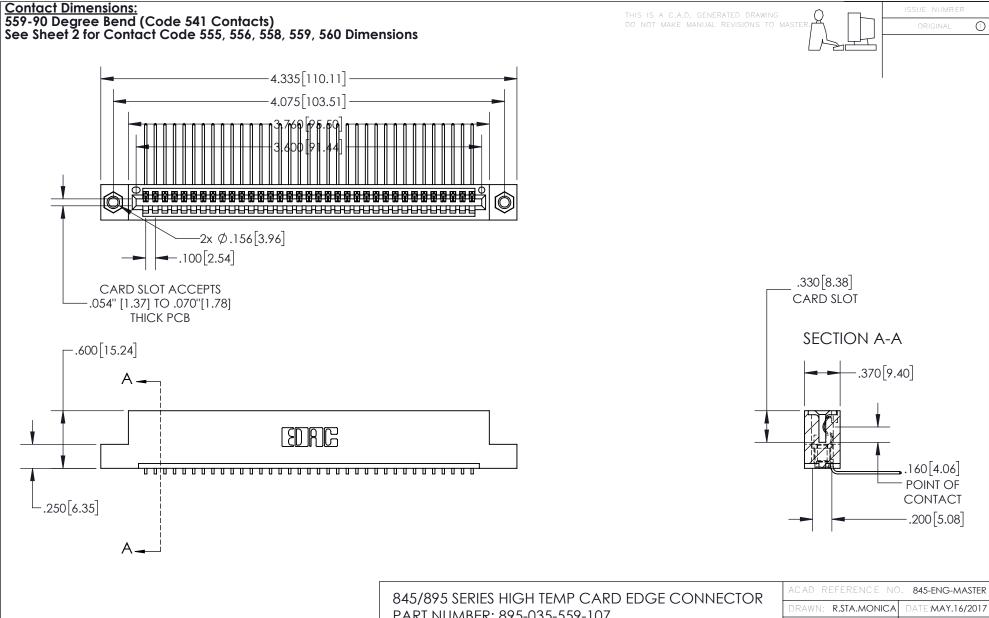

INSULATOR MATERIAL: THERMOPLASTIC, UL 94V-0

CONTACT MATERIAL; COPPER TIN ALLOY
CONTACT PLATING: GOLD ON THE MATING AREA, TIN PLATING
ON THE CONTACT TAILS, NICKEL UNDERPLATE

| 845/895 SERIES HIGH TEMP CARD EDGE CONNECTOR | 7 |
|----------------------------------------------|---|
| PART NUMBER: 895-035-559-107                 |   |