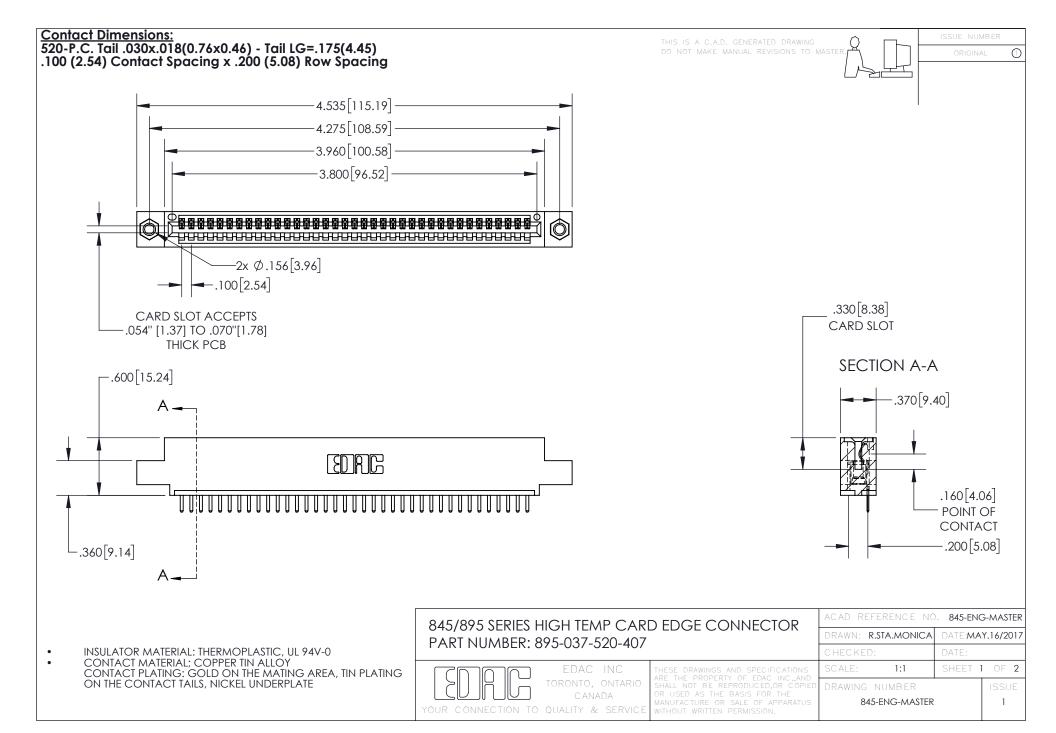

INSULATOR MATERIAL: THERMOPLASTIC POLYESTER, UL 94V-0 DAP MATERIAL AVAILABLE UPON REQUEST

**Contact Code 558** 

CONTACT MATERIAL; COPPER ALLOY CONTACT PLATING: GOLD ON THE MATING AREA, TIN PLATING ON THE CONTACT TAILS, NICKEL UNDERPLATE

## 845/895 SERIES HIGH TEMP CARD EDGE CONNECTOR CONTACT CODE 555,556,558,559,560 DIMENSIONS

YOUR CONNECTION TO QUALITY & SERVICE

Contact Code 559

|   | ACAD REFERENCE NO. 845-ENG-MASTER |                  |  |
|---|-----------------------------------|------------------|--|
|   | DRAWN: R.STA.MONICA               | DATE:MAY.16/2017 |  |
|   | CHECKED:                          | DATE:            |  |
|   | SCALE: 1:1                        | SHEET 2 OF 2     |  |
| D | DRAWING NUMBER                    | ISSUE            |  |

Contact Code 560

845-ENG-MASTER