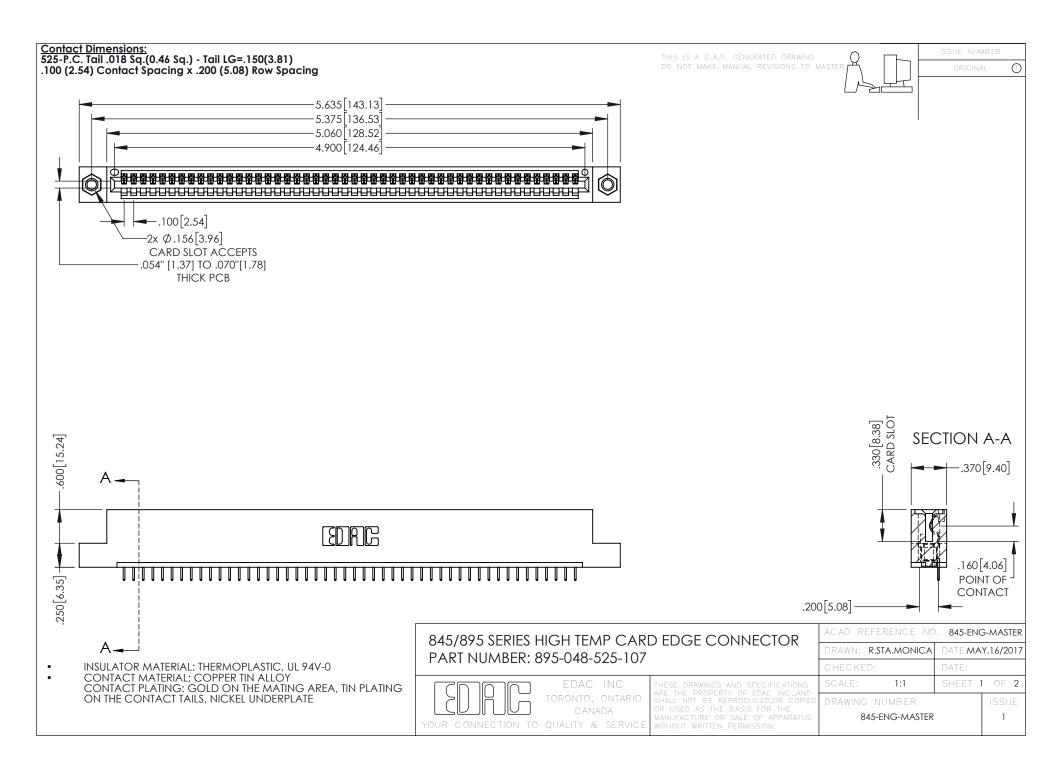

- INSULATOR MATERIAL: THERMOPLASTIC POLYESTER, UL 94V-0 DAP MATERIAL AVAILABLE UPON REQUEST
- CONTACT MATERIAL; COPPER ALLOY

**Contact Code 558** 

CONTACT PLATING: GOLD ON THE MATING AREA, TIN PLATING ON THE CONTACT TAILS, NICKEL UNDERPLATE

## 845/895 SERIES HIGH TEMP CARD EDGE CONNECTOR CONTACT CODE 555,556,558,559,560 DIMENSIONS

YOUR CONNECTION TO QUALITY & SERVICE

Contact Code 559

|   | ACAD REFERENCE NO   | . 845-ENG-MASTER |
|---|---------------------|------------------|
|   | DRAWN: R.STA.MONICA | DATE:MAY.16/2017 |
|   | CHECKED:            | DATE:            |
|   | SCALE: 1:1          | SHEET 2 OF 2     |
| D | DRAWING NUMBER      | ISSUE            |

Contact Code 560

845-ENG-MASTER