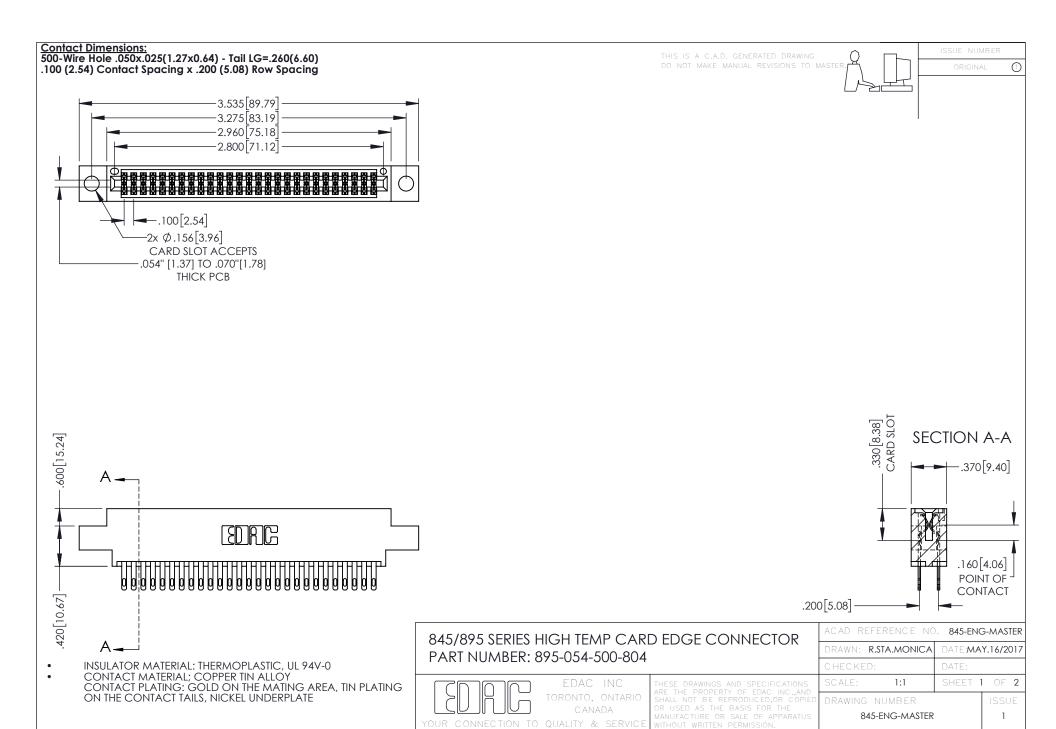

- INSULATOR MATERIAL: THERMOPLASTIC POLYESTER, UL 94V-0 DAP MATERIAL AVAILABLE UPON REQUEST
- CONTACT MATERIAL; COPPER ALLOY

**Contact Code 558** 

CONTACT PLATING: GOLD ON THE MATING AREA, TIN PLATING ON THE CONTACT TAILS, NICKEL UNDERPLATE

## 845/895 SERIES HIGH TEMP CARD EDGE CONNECTOR CONTACT CODE 555,556,558,559,560 DIMENSIONS

YOUR CONNECTION TO QUALITY & SERVICE

Contact Code 559

|   | ACAD REFERENCE NO   | . 845-ENG-MASTER |
|---|---------------------|------------------|
|   | DRAWN: R.STA.MONICA | DATE:MAY.16/2017 |
|   | CHECKED:            | DATE:            |
|   | SCALE: 1:1          | SHEET 2 OF 2     |
| D | DRAWING NUMBER      | ISSUE            |