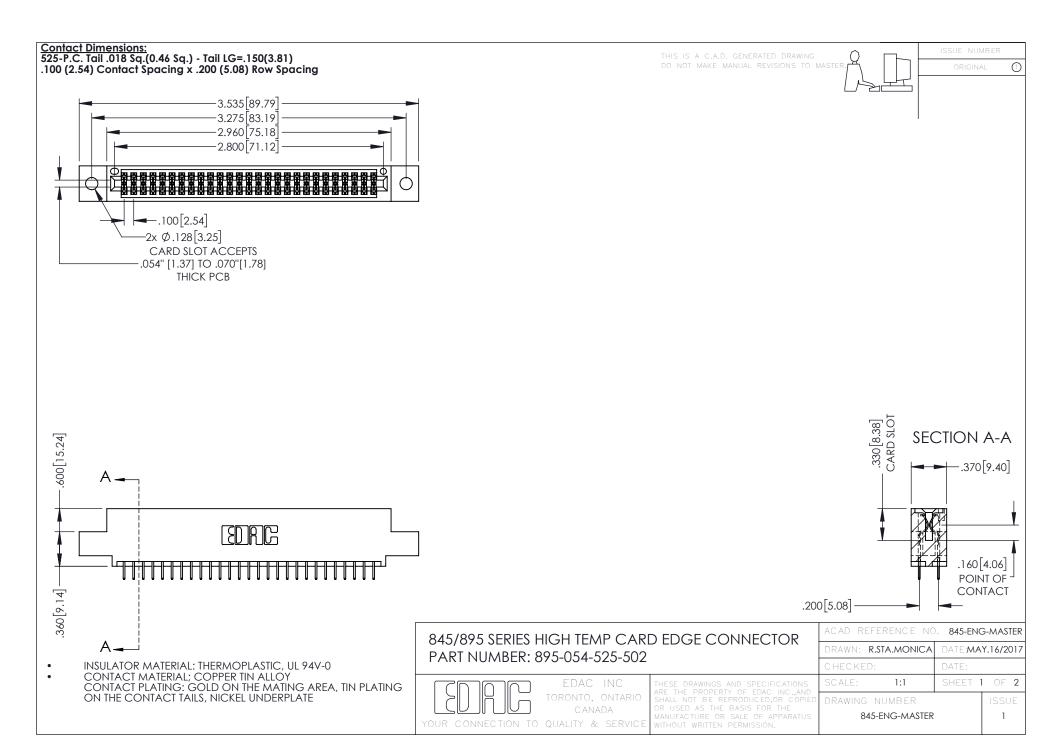

- INSULATOR MATERIAL: THERMOPLASTIC POLYESTER, UL 94V-0 DAP MATERIAL AVAILABLE UPON REQUEST
- CONTACT MATERIAL; COPPER ALLOY

**Contact Code 558** 

CONTACT PLATING: GOLD ON THE MATING AREA, TIN PLATING ON THE CONTACT TAILS, NICKEL UNDERPLATE

## 845/895 SERIES HIGH TEMP CARD EDGE CONNECTOR CONTACT CODE 555,556,558,559,560 DIMENSIONS

YOUR CONNECTION TO QUALITY & SERVICE

Contact Code 559

|   | ACAD REFERENCE NO   | . 845-ENG-MASTER |
|---|---------------------|------------------|
|   | DRAWN: R.STA.MONICA | DATE:MAY.16/2017 |
|   | CHECKED:            | DATE:            |
|   | SCALE: 1:1          | SHEET 2 OF 2     |
| D | DRAWING NUMBER      | ISSUE            |