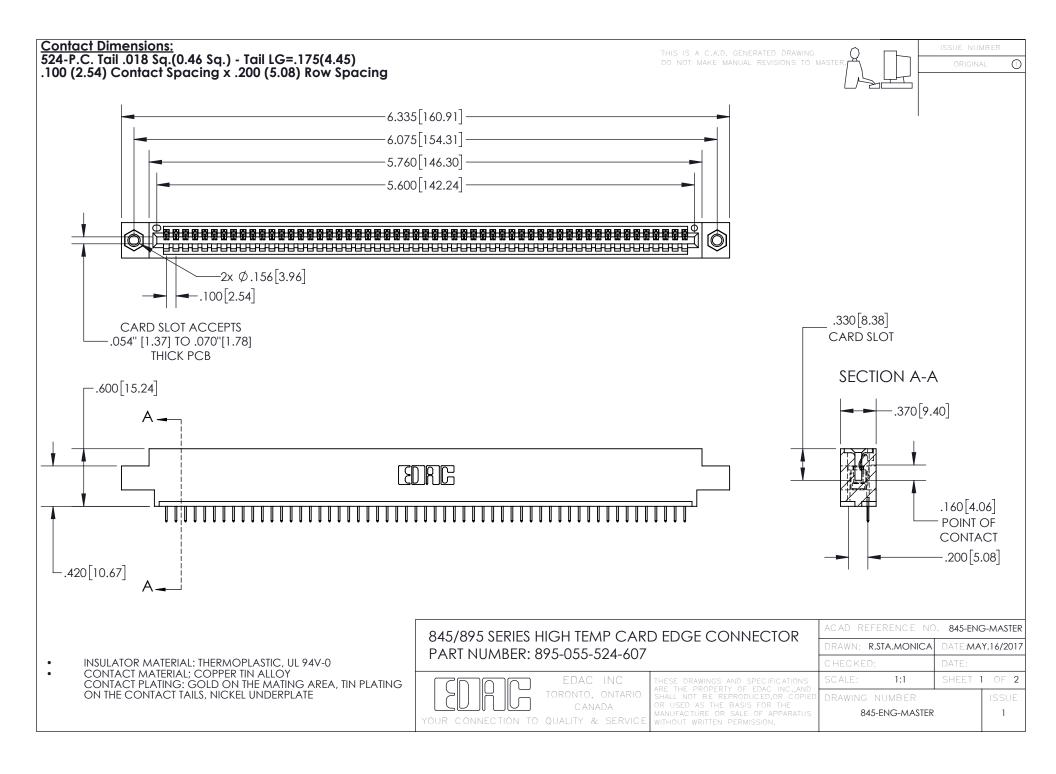

INSULATOR MATERIAL: THERMOPLASTIC POLYESTER, UL 94V-0 DAP MATERIAL AVAILABLE UPON REQUEST

**Contact Code 558** 

CONTACT MATERIAL; COPPER ALLOY CONTACT PLATING: GOLD ON THE MATING AREA, TIN PLATING ON THE CONTACT TAILS, NICKEL UNDERPLATE

## 845/895 SERIES HIGH TEMP CARD EDGE CONNECTOR CONTACT CODE 555,556,558,559,560 DIMENSIONS

YOUR CONNECTION TO QUALITY & SERVICE

Contact Code 559

|   | ACAD REFERENCE NO. 845-ENG-MASTER |                  |  |
|---|-----------------------------------|------------------|--|
|   | DRAWN: R.STA.MONICA               | DATE:MAY.16/2017 |  |
|   | CHECKED:                          | DATE:            |  |
|   | SCALE: 1:1                        | SHEET 2 OF 2     |  |
| D | DRAWING NUMBER                    | ISSUE            |  |

Contact Code 560