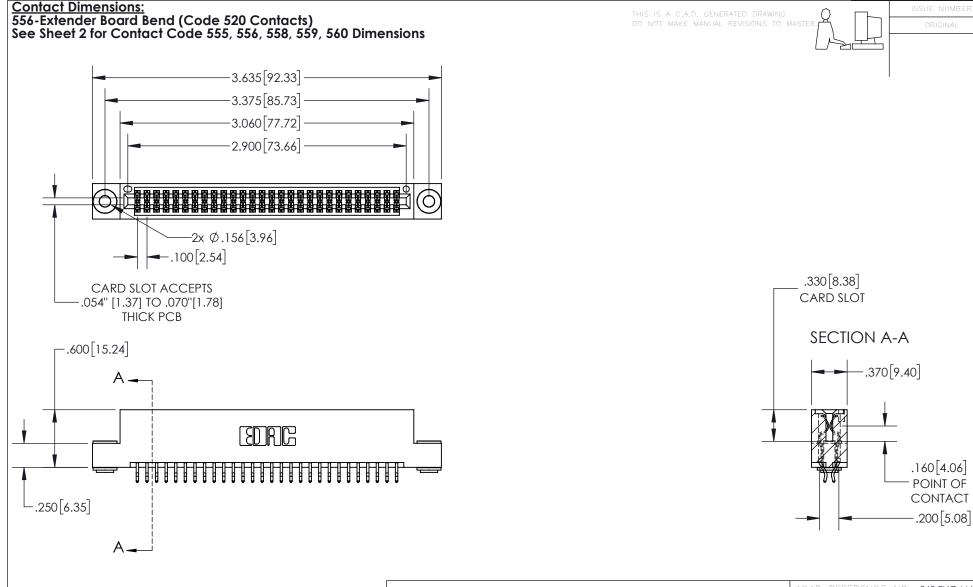

- INSULATOR MATERIAL: THERMOPLASTIC, UL 94V-0
- CONTACT MATERIAL; COPPER TIN ALLOY
  CONTACT PLATING: GOLD ON THE MATING AREA, TIN PLATING
  ON THE CONTACT TAILS, NICKEL UNDERPLATE

| 845/895 SERIES HIGH TEMP CARD EI | DGE CONNECTOR |
|----------------------------------|---------------|
| PART NUMBER: 895-056-556-203     |               |

YOUR CONNECTION TO QUALITY & SERVICE

| ACAD REFERENCE NO. 845-ENG-MASTER |                  |  |
|-----------------------------------|------------------|--|
| DRAWN: R.STA.MONICA               | DATE:MAY.16/2017 |  |
| CHECKED:                          | DATE:            |  |
| SCALE: 1:1                        | SHEET 1 OF 2     |  |
| DRAWING NUMBER                    | ISSUE            |  |
| 845-ENG-MASTER                    | 1                |  |