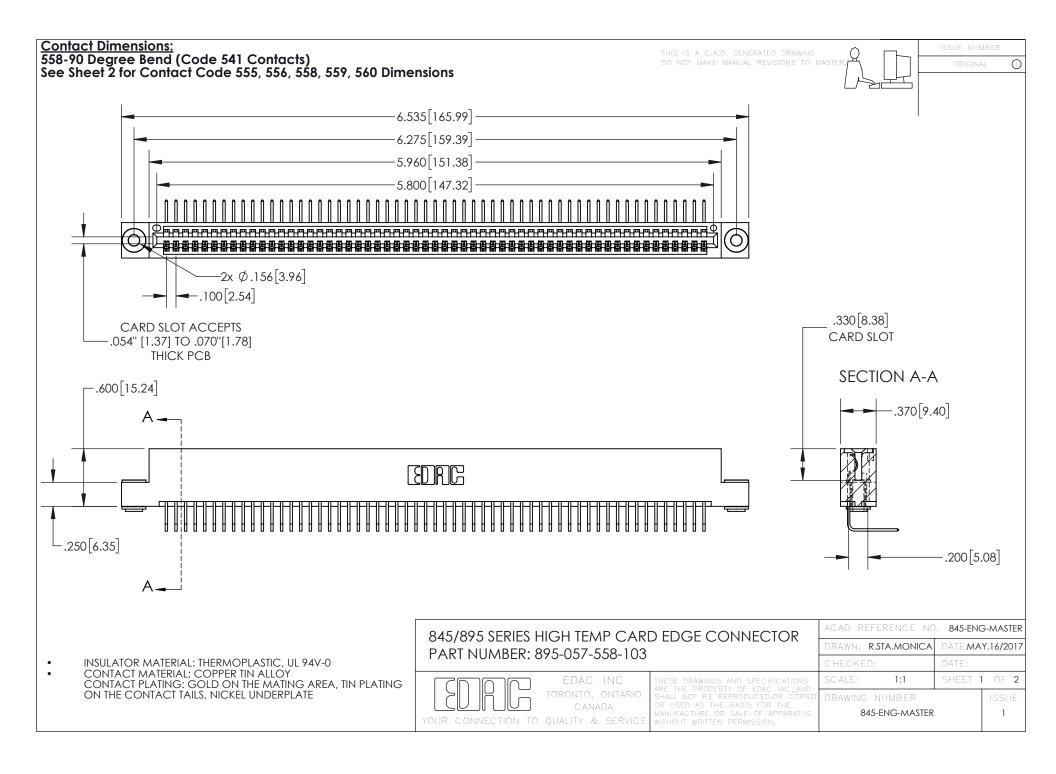

INSULATOR MATERIAL: THERMOPLASTIC POLYESTER, UL 94V-0 DAP MATERIAL AVAILABLE UPON REQUEST

**Contact Code 558** 

CONTACT MATERIAL; COPPER ALLOY CONTACT PLATING: GOLD ON THE MATING AREA, TIN PLATING ON THE CONTACT TAILS, NICKEL UNDERPLATE