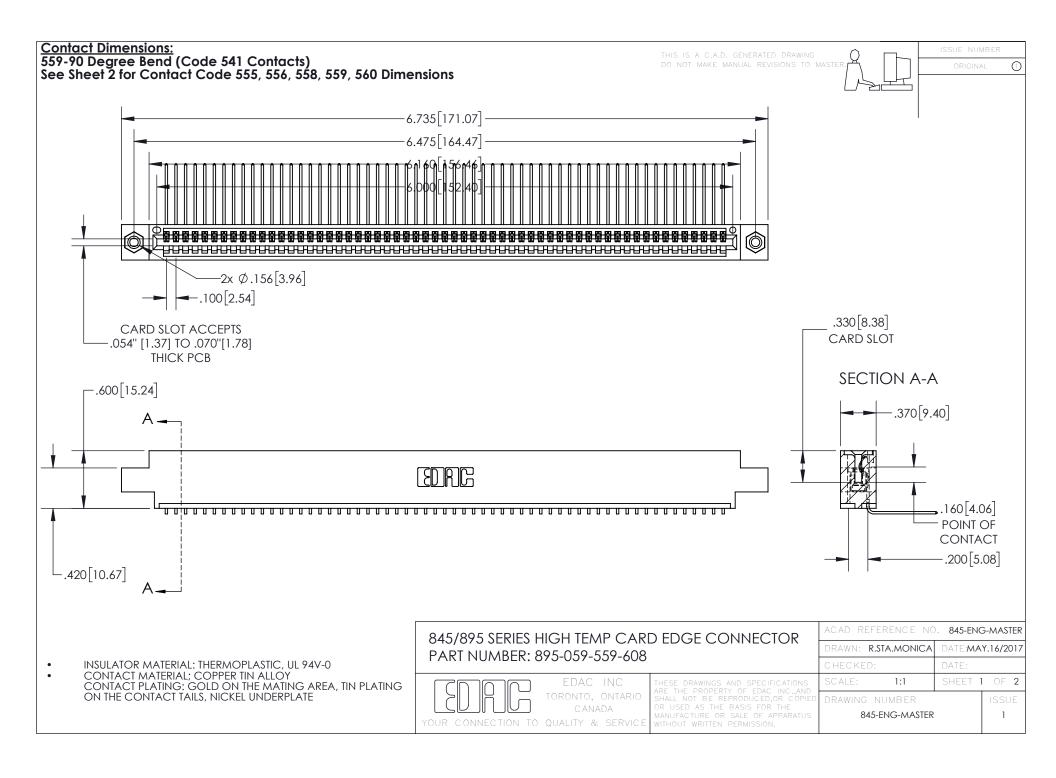

INSULATOR MATERIAL: THERMOPLASTIC POLYESTER, UL 94V-0 DAP MATERIAL AVAILABLE UPON REQUEST

**Contact Code 558** 

CONTACT MATERIAL; COPPER ALLOY CONTACT PLATING: GOLD ON THE MATING AREA, TIN PLATING ON THE CONTACT TAILS, NICKEL UNDERPLATE

## 845/895 SERIES HIGH TEMP CARD EDGE CONNECTOR CONTACT CODE 555,556,558,559,560 DIMENSIONS

YOUR CONNECTION TO QUALITY & SERVICE

Contact Code 559

|   | ACAD REFERENCE NO. 845-ENG-MASTER |                  |  |
|---|-----------------------------------|------------------|--|
|   | DRAWN: R.STA.MONICA               | DATE:MAY.16/2017 |  |
|   | CHECKED:                          | DATE:            |  |
|   | SCALE: 1:1                        | SHEET 2 OF 2     |  |
| D | DRAWING NUMBER                    | ISSUE            |  |

Contact Code 560