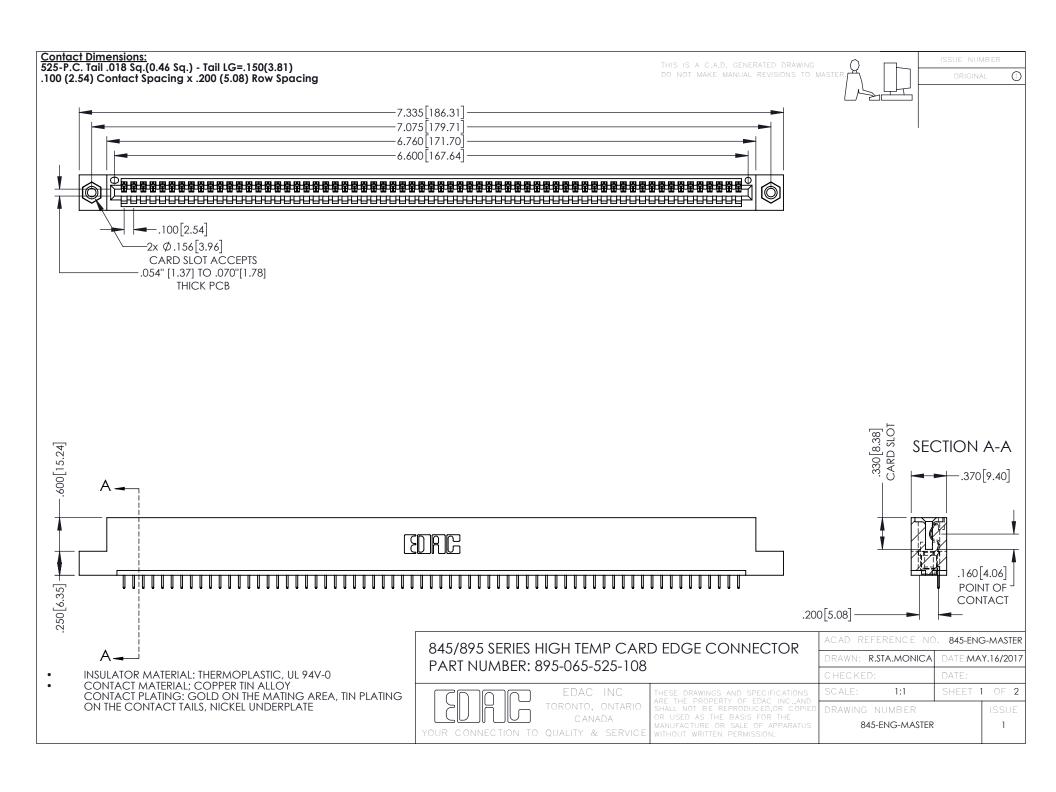

## 845/895 SERIES HIGH TEMP CARD EDGE CONNECTOR CONTACT CODE 555,556,558,559,560 DIMENSIONS

YOUR CONNECTION TO QUALITY & SERVICE

|   | ACAD REFERENCE NO. 845-ENG-MASTER |                  |
|---|-----------------------------------|------------------|
|   | DRAWN: R.STA.MONICA               | DATE:MAY.16/2017 |
|   | CHECKED:                          | DATE:            |
|   | SCALE: 1:1                        | SHEET 2 OF 2     |
| D | DRAWING NUMBER                    | ISSUE            |