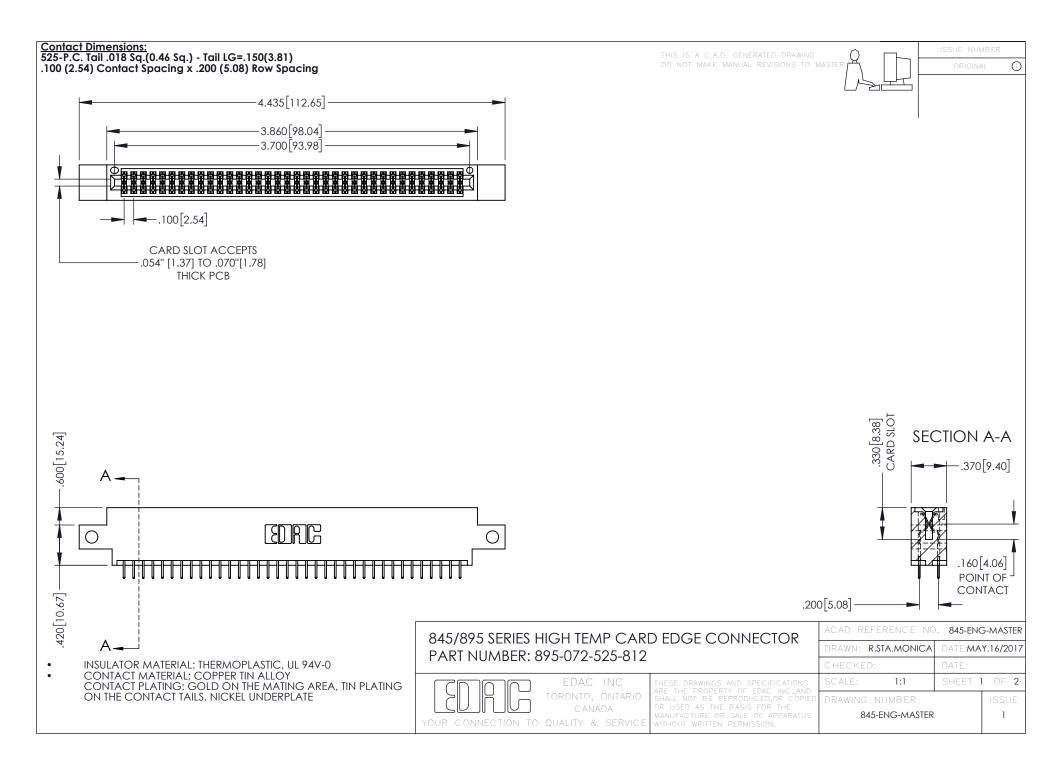

**Contact Code 558** Contact Code 559 Contact Code 560

- INSULATOR MATERIAL: THERMOPLASTIC POLYESTER, UL 94V-0 DAP MATERIAL AVAILABLE UPON REQUEST
- CONTACT MATERIAL; COPPER ALLOY

CONTACT PLATING: GOLD ON THE MATING AREA, TIN PLATING ON THE CONTACT TAILS, NICKEL UNDERPLATE

## 845/895 SERIES HIGH TEMP CARD EDGE CONNECTOR CONTACT CODE 555,556,558,559,560 DIMENSIONS

YOUR CONNECTION TO QUALITY & SERVICE

|   | ACAD REFERENCE NO. 845-ENG-MASTER |                  |
|---|-----------------------------------|------------------|
|   | DRAWN: R.STA.MONICA               | DATE:MAY.16/2017 |
|   | CHECKED:                          | DATE:            |
|   | SCALE: 1:1                        | SHEET 2 OF 2     |
| D | DRAWING NUMBER                    | ISSUE            |

845-ENG-MASTER