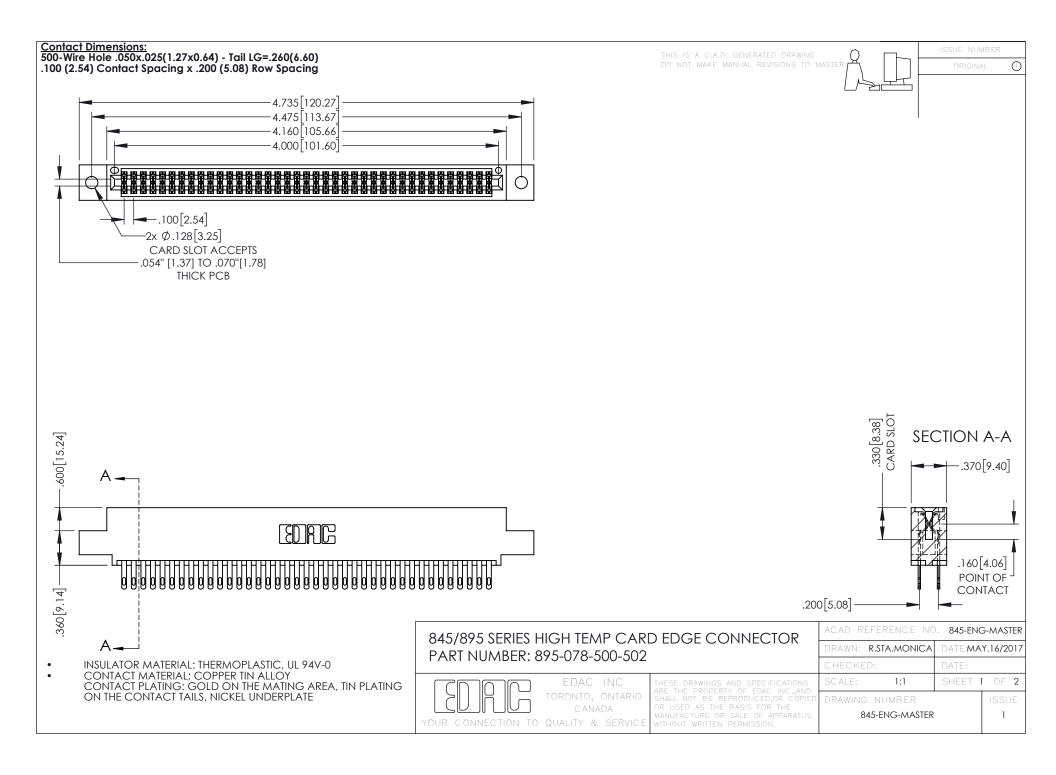

- INSULATOR MATERIAL: THERMOPLASTIC POLYESTER, UL 94V-0 DAP MATERIAL AVAILABLE UPON REQUEST
- CONTACT MATERIAL; COPPER ALLOY

**Contact Code 558** 

CONTACT PLATING: GOLD ON THE MATING AREA, TIN PLATING ON THE CONTACT TAILS, NICKEL UNDERPLATE

## 845/895 SERIES HIGH TEMP CARD EDGE CONNECTOR CONTACT CODE 555,556,558,559,560 DIMENSIONS

YOUR CONNECTION TO QUALITY & SERVICE

Contact Code 559

|   | ACAD REFERENCE NO   | . 845-ENG-MASTER |
|---|---------------------|------------------|
|   | DRAWN: R.STA.MONICA | DATE:MAY.16/2017 |
|   | CHECKED:            | DATE:            |
|   | SCALE: 1:1          | SHEET 2 OF 2     |
| D | DRAWING NUMBER      | ISSUE            |

Contact Code 560

845-ENG-MASTER