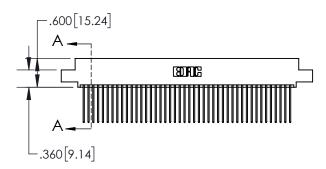

1

| .330[8.38]<br>CARD SLOT |                                   |  |
|-------------------------|-----------------------------------|--|
|                         | 370[9.40]                         |  |
| SEC                     | CTION A-A                         |  |
|                         |                                   |  |
| 150 [3.81]              | .160[4.06]<br>POINT OF<br>CONTACT |  |
| <del> </del>            | COMACI                            |  |
|                         | 0[5.08]                           |  |

## 845/895 SERIES HIGH TEMP CARD EDGE CONNECTOR CONTACT CODE 555,556,558,559,560 DIMENSIONS

YOUR CONNECTION TO QUALITY & SERVICE

|   | ACAD REFERENCE NO   | . 845-ENG-MASTER |
|---|---------------------|------------------|
|   | DRAWN: R.STA.MONICA | DATE:MAY.16/2017 |
|   | CHECKED:            | DATE:            |
|   | SCALE: 1:1          | SHEET 2 OF 2     |
| D | DRAWING NUMBER      | ISSUE            |

845-ENG-MASTER