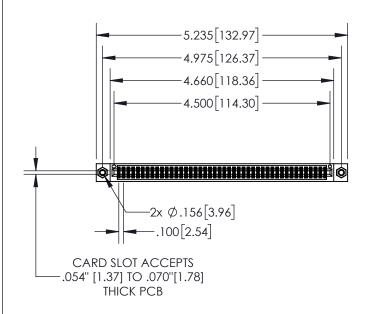

| 845/895 SERIES HIGH | H TEMP CARD EDGE CONNECTOR |
|---------------------|----------------------------|
| PART NUMBER: 895-   | 088-541-507                |

| ACAD REFERENCE NO. 845-ENG-MASTER |                  |  |
|-----------------------------------|------------------|--|
| DRAWN: R.STA.MONICA               | DATE:MAY.16/2017 |  |
| CHECKED:                          | DATE:            |  |
| SCALE: 1:2                        | SHEET 1 OF 2     |  |
| DRAWING NUMBER                    | ISSUE            |  |

845-ENG-MASTER

- INSULATOR MATERIAL: THERMOPLASTIC POLYESTER, UL 94V-0 DAP MATERIAL AVAILABLE UPON REQUEST
- CONTACT MATERIAL; COPPER ALLOY

CONTACT PLATING: GOLD ON THE MATING AREA, TIN PLATING ON THE CONTACT TAILS, NICKEL UNDERPLATE