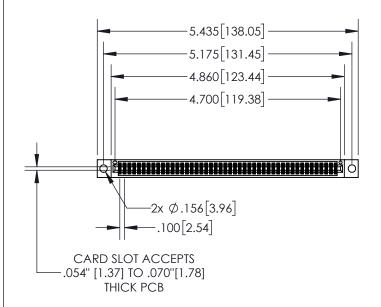

## **Contact Dimensions:** 523-P.C. Tail .025 Sq.(0.64 Sq.) - Tail LG=.390(9.91) .100 (2.54) Contact Spacing x .200 (5.08) Row Spacing

INSULATOR MATERIAL: THERMOPLASTIC, UL 94V-0

- 845/895 SERIES HIGH TEMP CARE PART NUMBER: 895-092-523-504
- CONTACT MATERIAL; COPPER TIN ALLOY
  CONTACT PLATING: GOLD ON THE MATING AREA, TIN PLATING
  ON THE CONTACT TAILS, NICKEL UNDERPLATE

ACAD REFERENCE NO. 845-ENG-MASTER

| PART NUMBER: 895-092-523-504         |                                                                   |         | R.STA.MONICA  | DATE:MA | Y.16/2017 |
|--------------------------------------|-------------------------------------------------------------------|---------|---------------|---------|-----------|
|                                      |                                                                   |         | D:            | DATE:   |           |
| EDAC INC                             | THESE DRAWINGS AND SPECIFICATIONS ARE THE PROPERTY OF EDAC INCAND | SCALE:  | 1:2           | SHEET 1 | OF 2      |
| TORONTO, ONTARIO CANADA              | SHALL NOT BE REPRODUCED, OR COPIED OR USED AS THE BASIS FOR THE   | DRAWING | NUMBER        |         | ISSUE     |
| YOUR CONNECTION TO QUALITY & SERVICE | MANUFACTURE OR SALE OF APPARATUS                                  | 8       | 45-ENG-MASTER |         | 1         |