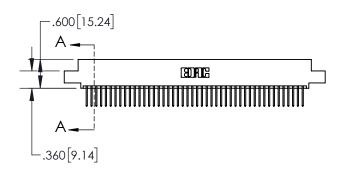

| .330[8.38]<br>CARD \$LOT                    |  |  |  |  |  |
|---------------------------------------------|--|--|--|--|--|
| .370[9.40]                                  |  |  |  |  |  |
| SECTION A-A                                 |  |  |  |  |  |
| .160[4.06]<br>50 [3.8 ] POINT OF<br>CONTACT |  |  |  |  |  |
| 200[5.08]                                   |  |  |  |  |  |

## 845/895 SERIES HIGH TEMP CARD EDGE CONNECTOR CONTACT CODE 555,556,558,559,560 DIMENSIONS

YOUR CONNECTION TO QUALITY & SERVICE

|   | ACAD REFERENCE NO   | . 845-ENG-MASTER |
|---|---------------------|------------------|
|   | DRAWN: R.STA.MONICA | DATE:MAY.16/2017 |
|   | CHECKED:            | DATE:            |
|   | SCALE: 1:1          | SHEET 2 OF 2     |
| D | DRAWING NUMBER      | ISSUE            |