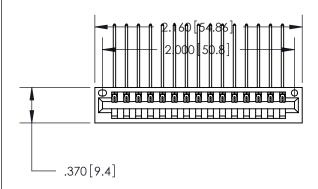

846/896 SERIES HIGH TEMP CARD EDGE CONNECTOR PART NUMBER: 896-015-559-101

YOUR CONNECTION TO QUALITY & SERVICE

**EDAC INC** TORONTO, ONTARIO CANADA

THESE DRAWINGS AND SPECIFICATIONS ARE THE PROPERTY OF EDAC INC.,AND SHALL NOT BE REPRODUCED, OR COPIED OR USED AS THE BASIS FOR THE MANUFACTURE OR SALE OF APPARATUS WITHOUT WRITTEN PERMISSION.