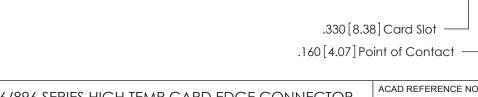

Card Slot Accepts .054 [1.37] to .070 [1.78] Thick P.C. Board ISSUE NUMBER ORIGINAL

1

- INSULATOR MATERIAL: THERMOPLASTIC POLYESTER, UL 94V-0 CONTACT MATERIAL; COPPER, NICKEL, TIN ALLOY CA-725 CONTACT PLATING: GOLD ON THE MATING AREA, TIN-LEAD
  - ON THE CONTACT TAILS, NICKEL UNDERPLATE

846/896 SERIES HIGH TEMP CARD EDGE CONNECTOR PART NUMBER: 896-015-559-101

YOUR CONNECTION TO QUALITY & SERVICE

**EDAC INC** TORONTO, ONTARIO CANADA

THESE DRAWINGS AND SPECIFICATIONS ARE THE PROPERTY OF EDAC INC.,AND SHALL NOT BE REPRODUCED, OR COPIED OR USED AS THE BASIS FOR THE MANUFACTURE OR SALE OF APPARATUS WITHOUT WRITTEN PERMISSION.