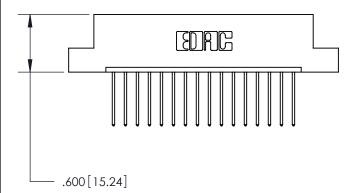

THIS IS A C.A.D. GENERATED DRAWING DO NOT MAKE MANUAL REVISIONS TO MASTER.

ISSUE NUMBER

.165[4.19]

.375 [9.54]

ORIGINAL

1

.060 [1.52] .125(3.18) to .210(5.33) **Outside Tails** .125(3.18) to .210(5.33) **Outside Tails** 

**Contact Code 560** 

INSULATOR MATERIAL: THERMOPLASTIC POLYESTER, UL 94V-0 CONTACT MATERIAL; COPPER, NICKEL, TIN ALLOY CA-725 CONTACT PLATING: GOLD ON THE MATING AREA, TIN-LEAD ON THE CONTACT TAILS, NICKEL UNDERPLATE