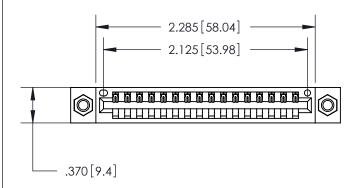

846/896 SERIES HIGH TEMP CARD EDGE CONNECTOR PART NUMBER: 896-016-540-107

**EDAC INC** TORONTO, ONTARIO CANADA

THESE DRAWINGS AND SPECIFICATIONS ARE THE PROPERTY OF EDAC INC.,AND SHALL NOT BE REPRODUCED, OR COPIED OR USED AS THE BASIS FOR THE MANUFACTURE OR SALE OF APPARATUS WITHOUT WRITTEN PERMISSION.

<u>Contact Dimensions:</u> 540-Wire Wrap .025 Sq. (0.64 Sq.) - Tail LG. =.560 (14.22) .125 (3.18) Contact Spacing x .250 (6.35) Row Spacing

- INSULATOR MATERIAL: THERMOPLASTIC POLYESTER, UL 94V-0 CONTACT MATERIAL; COPPER, NICKEL, TIN ALLOY CA-725
- CONTACT PLATING: GOLD ON THE MATING AREA, TIN-LEAD ON THE CONTACT TAILS, NICKEL UNDERPLATE