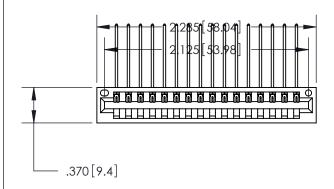

<u>Contact Dimensions:</u>
559-90 Degree Bend (Code 541 Contacts)
See Sheet 2 for Contact Code 555, 556, 558, 559, 560 Dimensions

THIS IS A C.A.D. GENERATED DRAWING DO NOT MAKE MANUAL REVISIONS TO MASTER.

ISSUE NUMBER ORIGINAL

1

INSULATOR MATERIAL: THERMOPLASTIC POLYESTER, UL 94V-0 CONTACT MATERIAL; COPPER, NICKEL, TIN ALLOY CA-725 CONTACT PLATING: GOLD ON THE MATING AREA, TIN-LEAD

ON THE CONTACT TAILS, NICKEL UNDERPLATE