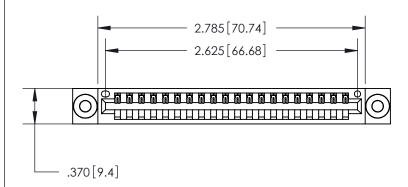

846/896 SERIES HIGH TEMP CARD EDGE CONNECTOR : 896-020-521-103

YOUR CONNECTION TO QUALITY & SERVICE

**EDAC INC** TORONTO, ONTARIO CANADA

THESE DRAWINGS AND SPECIFICATIONS ARE THE PROPERTY OF EDAC INC.,AND SHALL NOT BE REPRODUCED, OR COPIED OR USED AS THE BASIS FOR THE MANUFACTURE OR SALE OF APPARATUS WITHOUT WRITTEN PERMISSION.

DRAWN: J.LEE DATE: APR. 22/09 CHECKED: DATE: SCALE: 1:1 SHEET 1 OF 2 DRAWING NUMBER **ISSUE** 846-ENG-MASTER

846-ENG-MASTER

Card Slot Accepts .054 [1.37] to .070 [1.78] Thick P.C. Board .330[8.38] Card Slot -.160 [4.07] Point of Contact -