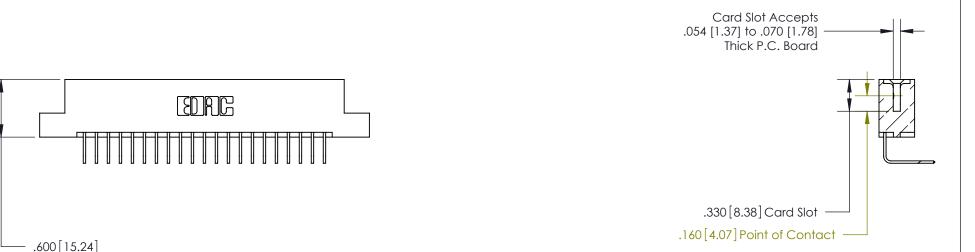

| 846/896 SERIES HIGH TEMP CARD EDGE CONNECTO | R |
|---------------------------------------------|---|
| PART NUMBER: 896-021-558-107                |   |

YOUR CONNECTION TO QUALITY & SERVICE

**EDAC INC** TORONTO, ONTARIO CANADA

THESE DRAWINGS AND SPECIFICATIONS ARE THE PROPERTY OF EDAC INC., AND SHALL NOT BE REPRODUCED, OR COPIED OR USED AS THE BASIS FOR THE MANUFACTURE OR SALE OF APPARATUS WITHOUT WRITTEN PERMISSION.

THIS IS A C.A.D. GENERATED DRAWING DO NOT MAKE MANUAL REVISIONS TO MASTER.

| ACAD REFERENCE NO. | 846-ENG-MASTER   |
|--------------------|------------------|
| DRAWN: J.LEE       | DATE: APR. 22/09 |
| CHECKED:           | DATE:            |
| SCALE: 1:1         | SHEET 1 OF 2     |
| DRAWING NUMBER     | ISSUE            |
| 846-ENG-MASTER     | 1                |