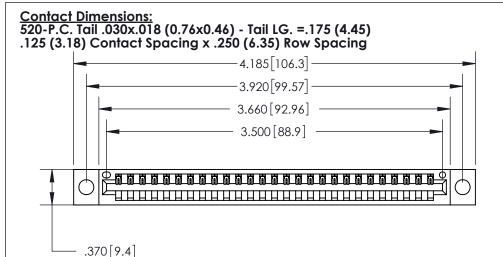

THIS IS A C.A.D. GENERATED DRAWING DO NOT MAKE MANUAL REVISIONS TO MASTER.

ISSUE NUMBER ORIGINAL

.600 [15.24]

INSULATOR MATERIAL: THERMOPLASTIC POLYESTER, UL 94V-0 CONTACT MATERIAL; COPPER, NICKEL, TIN ALLOY CA-725 CONTACT PLATING: GOLD ON THE MATING AREA, TIN-LEAD

ON THE CONTACT TAILS, NICKEL UNDERPLATE

846/896 SERIES HIGH TEMP CARD EDGE CONNECTOR PART NUMBER: 896-027-520-604

YOUR CONNECTION TO QUALITY & SERVICE

**EDAC INC** TORONTO, ONTARIO CANADA

THESE DRAWINGS AND SPECIFICATIONS ARE THE PROPERTY OF EDAC INC.,AND SHALL NOT BE REPRODUCED, OR COPIED OR USED AS THE BASIS FOR THE MANUFACTURE OR SALE OF APPARATUS WITHOUT WRITTEN PERMISSION.

| ACAD REFERENCE NO. | 846-ENG-MASTER   |  |
|--------------------|------------------|--|
| DRAWN: J.LEE       | DATE: APR. 22/09 |  |
| CHECKED:           | DATE:            |  |
| SCALE: 1:1         | SHEET 1 OF 2     |  |
| DRAWING NUMBER     | ISSUE            |  |
| 846-ENG-MASTER     | 1                |  |