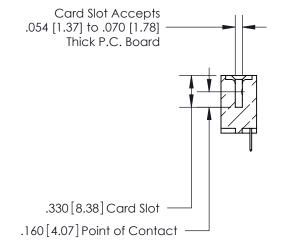

THIS IS A C.A.D. GENERATED DRAWING DO NOT MAKE MANUAL REVISIONS TO MASTER.

ISSUE NUMBER ORIGINAL

.600 [15.24]

INSULATOR MATERIAL: THERMOPLASTIC POLYESTER, UL 94V-0 CONTACT MATERIAL; COPPER, NICKEL, TIN ALLOY CA-725 CONTACT PLATING: GOLD ON THE MATING AREA, TIN-LEAD

ON THE CONTACT TAILS, NICKEL UNDERPLATE

846/896 SERIES HIGH TEMP CARD EDGE CONNECTOR PART NUMBER: 896-027-520-604

YOUR CONNECTION TO QUALITY & SERVICE

**EDAC INC** TORONTO, ONTARIO CANADA

THESE DRAWINGS AND SPECIFICATIONS ARE THE PROPERTY OF EDAC INC.,AND SHALL NOT BE REPRODUCED, OR COPIED OR USED AS THE BASIS FOR THE MANUFACTURE OR SALE OF APPARATUS WITHOUT WRITTEN PERMISSION.

| ACAD REFERENCE NO. | 846-ENG-MASTER   |  |
|--------------------|------------------|--|
| DRAWN: J.LEE       | DATE: APR. 22/09 |  |
| CHECKED:           | DATE:            |  |
| SCALE: 1:1         | SHEET 1 OF 2     |  |
| DRAWING NUMBER     | ISSUE            |  |
| 846-ENG-MASTER     | 1                |  |