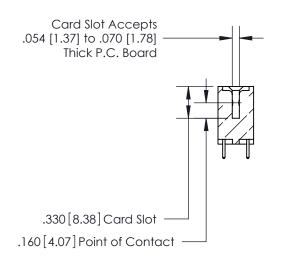

## 846/896 SERIES HIGH TEMP CARD EDGE CONNECTOR CONTACT CODE 555,556,558,559,560 DIMENSIONS

.150 [3.81]

YOUR CONNECTION TO QUALITY & SERVICE

**Contact Code 559** 

**EDAC INC** TORONTO, ONTARIO CANADA

THESE DRAWINGS AND SPECIFICATIONS ARE THE PROPERTY OF EDAC INC.,AND SHALL NOT BE REPRODUCED, OR COPIED OR USED AS THE BASIS FOR THE MANUFACTURE OR SALE OF APPARATUS WITHOUT WRITTEN PERMISSION.

**Contact Code 560** 

INSULATOR MATERIAL: THERMOPLASTIC POLYESTER, UL 94V-0 CONTACT MATERIAL; COPPER, NICKEL, TIN ALLOY CA-725 CONTACT PLATING: GOLD ON THE MATING AREA, TIN-LEAD ON THE CONTACT TAILS, NICKEL UNDERPLATE

**Contact Code 558** 