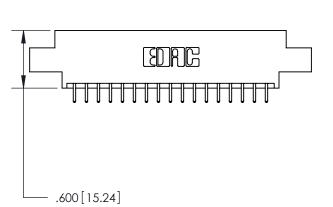

846/896 SERIES HIGH TEMP CARD EDGE CONNECTOR PART NUMBER: 896-034-521-807

YOUR CONNECTION TO QUALITY & SERVICE

**EDAC INC** TORONTO, ONTARIO CANADA

THESE DRAWINGS AND SPECIFICATIONS ARE THE PROPERTY OF EDAC INC.,AND SHALL NOT BE REPRODUCED, OR COPIED OR USED AS THE BASIS FOR THE MANUFACTURE OR SALE OF APPARATUS WITHOUT WRITTEN PERMISSION.

Contact Dimensions: 521-P.C. Tail .025 Sq. (0.64 Sq.) - Tail LG. =.150 (3.81) .125 (3.18) Contact Spacing x .250 (6.35) Row Spacing -2.935 74.55 --2.670 [67.82] 2.410[61.21] -2.250 [57.15] -

- .370[9.4]