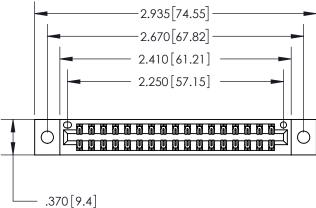

## 846/896 SERIES HIGH TEMP CARD EDGE CONNECTOR PART NUMBER: 896-034-555-202

**EDAC INC** TORONTO, ONTARIO CANADA

THESE DRAWINGS AND SPECIFICATIONS ARE THE PROPERTY OF EDAC INC.,AND SHALL NOT BE REPRODUCED, OR COPIED OR USED AS THE BASIS FOR THE MANUFACTURE OR SALE OF APPARATUS WITHOUT WRITTEN PERMISSION.

| ACAD REFERENCE NO. | 846-ENG-MASTER   |
|--------------------|------------------|
| DRAWN: J.LEE       | DATE: APR. 22/09 |
| CHECKED:           | DATE:            |
| SCALE: 1:1         | SHEET 1 OF 2     |
| DRAWING NUMBER     | ISSUE            |
| 846-ENG-MASTER     | 1 1              |