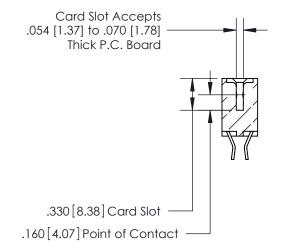

**Contact Code 560** 

INSULATOR MATERIAL: THERMOPLASTIC POLYESTER, UL 94V-0 CONTACT MATERIAL; COPPER, NICKEL, TIN ALLOY CA-725 CONTACT PLATING: GOLD ON THE MATING AREA, TIN-LEAD ON THE CONTACT TAILS, NICKEL UNDERPLATE

**Contact Code 558** 

## 846/896 SERIES HIGH TEMP CARD EDGE CONNECTOR CONTACT CODE 555,556,558,559,560 DIMENSIONS

.150 [3.81]

YOUR CONNECTION TO QUALITY & SERVICE

**Contact Code 559** 

**EDAC INC** TORONTO, ONTARIO CANADA

THESE DRAWINGS AND SPECIFICATIONS ARE THE PROPERTY OF EDAC INC.,AND SHALL NOT BE REPRODUCED, OR COPIED OR USED AS THE BASIS FOR THE MANUFACTURE OR SALE OF APPARATUS WITHOUT WRITTEN PERMISSION.