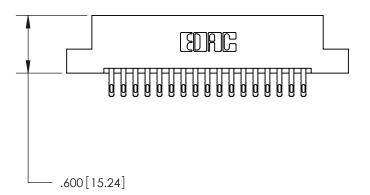

## 846/896 SERIES HIGH TEMP CARD EDGE CONNECTOR PART NUMBER: 896-034-555-202

**EDAC INC** TORONTO, ONTARIO CANADA

THESE DRAWINGS AND SPECIFICATIONS ARE THE PROPERTY OF EDAC INC.,AND SHALL NOT BE REPRODUCED, OR COPIED OR USED AS THE BASIS FOR THE MANUFACTURE OR SALE OF APPARATUS WITHOUT WRITTEN PERMISSION.

| ACAD REFERENCE NO. | 846-ENG-MASTER   |
|--------------------|------------------|
| DRAWN: J.LEE       | DATE: APR. 22/09 |
| CHECKED:           | DATE:            |
| SCALE: 1:1         | SHEET 1 OF 2     |
| DRAWING NUMBER     | ISSUE            |
| 846-ENG-MASTER     | 1 1              |