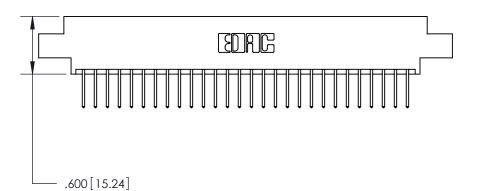

THIS IS A C.A.D. GENERATED DRAWING DO NOT MAKE MANUAL REVISIONS TO MASTER.

ISSUE NUMBER ORIGINAL

INSULATOR MATERIAL: THERMOPLASTIC POLYESTER, UL 94V-0 CONTACT MATERIAL; COPPER, NICKEL, TIN ALLOY CA-725

CONTACT PLATING: GOLD ON THE MATING AREA, TIN-LEAD

ON THE CONTACT TAILS, NICKEL UNDERPLATE

Thick P.C. Board .330 [8.38] Card Slot .160 [4.07] Point of Contact -

Card Slot Accepts .054 [1.37] to .070 [1.78]

846/896 SERIES HIGH TEMP CARD EDGE CONNECTOR PART NUMBER: 896-056-526-808