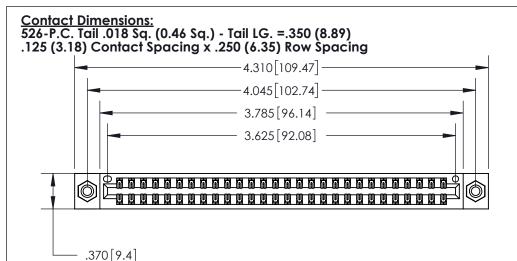

THIS IS A C.A.D. GENERATED DRAWING DO NOT MAKE MANUAL REVISIONS TO MASTER.

ISSUE NUMBER ORIGINAL

INSULATOR MATERIAL: THERMOPLASTIC POLYESTER, UL 94V-0 CONTACT MATERIAL; COPPER, NICKEL, TIN ALLOY CA-725

CONTACT PLATING: GOLD ON THE MATING AREA, TIN-LEAD

ON THE CONTACT TAILS, NICKEL UNDERPLATE

Thick P.C. Board .330 [8.38] Card Slot .160 [4.07] Point of Contact -

Card Slot Accepts .054 [1.37] to .070 [1.78]

846/896 SERIES HIGH TEMP CARD EDGE CONNECTOR PART NUMBER: 896-056-526-808