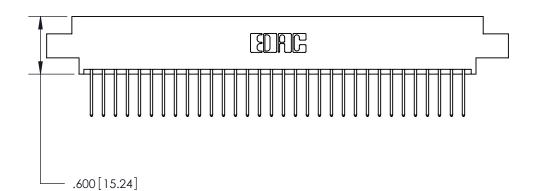

## 846/896 SERIES HIGH TEMP CARD EDGE CONNECTOR PART NUMBER: 896-064-522-802

YOUR CONNECTION TO QUALITY & SERVICE

**EDAC INC** TORONTO, ONTARIO CANADA

THESE DRAWINGS AND SPECIFICATIONS ARE THE PROPERTY OF EDAC INC.,AND SHALL NOT BE REPRODUCED, OR COPIED OR USED AS THE BASIS FOR THE MANUFACTURE OR SALE OF APPARATUS WITHOUT WRITTEN PERMISSION.

<u>Contact Dimensions:</u> 522-P.C. Tail .025 Sq. (0.64 Sq.) - Tail LG. =.440 (11.18) .125 (3.18) Contact Spacing x .250 (6.35) Row Spacing -4.810<sup>[122.17]</sup>-4.545 [115.44] 4.285 [108.84] 4.125 [104.78]