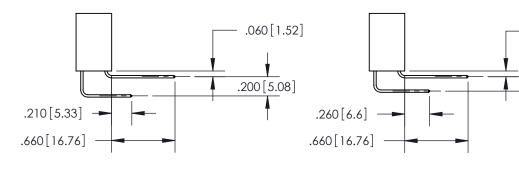

**Outside Tails** 

**Outside Tails** 

|  | ACAD REFERENCE NO. |       | 846-ENG-MASTER |           |
|--|--------------------|-------|----------------|-----------|
|  | DRAWN:             | J.LEE | DATE: AF       | PR. 22/09 |
|  | CHECKED:           |       | DATE:          |           |
|  | SCALE:             | 1:1   | SHEET          | 2 OF 2    |
|  | DRAWING NUMBER     |       | ISSUE          |           |