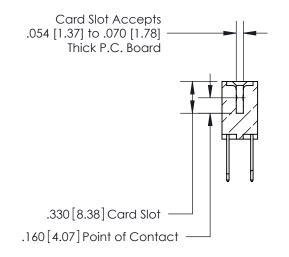

## 846/896 SERIES HIGH TEMP CARD EDGE CONNECTOR PART NUMBER: 896-064-522-802

YOUR CONNECTION TO QUALITY & SERVICE

**EDAC INC** TORONTO, ONTARIO CANADA

THESE DRAWINGS AND SPECIFICATIONS ARE THE PROPERTY OF EDAC INC.,AND SHALL NOT BE REPRODUCED, OR COPIED OR USED AS THE BASIS FOR THE MANUFACTURE OR SALE OF APPARATUS WITHOUT WRITTEN PERMISSION.

<u>Contact Dimensions:</u> 522-P.C. Tail .025 Sq. (0.64 Sq.) - Tail LG. =.440 (11.18) .125 (3.18) Contact Spacing x .250 (6.35) Row Spacing -4.810<sup>[122.17]</sup>-4.545 [115.44] 4.285 [108.84] 4.125 [104.78]