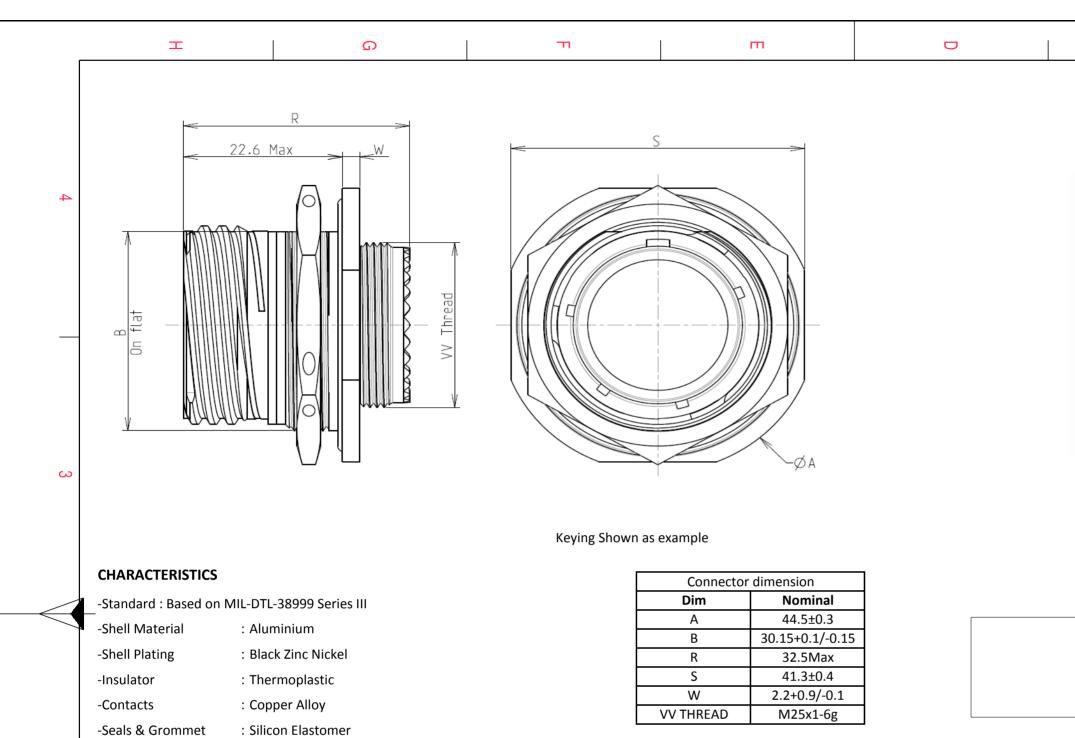

| Image: Source of the Products which does not comply with the Source of the Products which does not comply with the Source of the Products which does not comply with the Source of the Products which does not comply with the Source of the Products which does not comply with the Source of the Products which does not comply with the Source of the Products which does not comply with the Source of the Products which does not comply with the Source of the Products which does not comply with the Source of the Products which does not comply with the Source of the Products which does not comply with the Source of the Products which does not comply with the Source of the Products which does not comply with the Source of the Products which does not comply with the Source of the Products which does not comply with the Source of the Products which does not comply with the Source of the Products which does not comply with the Source of the Products which does not comply with the Source of the Products which does not comply with the Source of the Products which does not comply with the Source of the Products which does not comply with the Source of the Products which does not comply with the Source of the Products of the Produc | 0                                                                                                                                                                                                                                                                    |                  | σ         | A   |          |   |  |  |
|-------------------------------------------------------------------------------------------------------------------------------------------------------------------------------------------------------------------------------------------------------------------------------------------------------------------------------------------------------------------------------------------------------------------------------------------------------------------------------------------------------------------------------------------------------------------------------------------------------------------------------------------------------------------------------------------------------------------------------------------------------------------------------------------------------------------------------------------------------------------------------------------------------------------------------------------------------------------------------------------------------------------------------------------------------------------------------------------------------------------------------------------------------------------------------------------------------------------------------------------------------------------------------------------------------------------------------------------------------------------------------------------------------------------------------------------------------------------------------------------------------------------------------------------------------------------------------------------------------------------------------------------------------------------------------------------------------------------------------------------------------------------------------------------------------------------------------------------------------------------------------------------------------------------------------------------------------------------------------------------------------------------------------------------------------------------------------------------------|----------------------------------------------------------------------------------------------------------------------------------------------------------------------------------------------------------------------------------------------------------------------|------------------|-----------|-----|----------|---|--|--|
| SOURIAU shall not be liable for any non-conformity or damage<br>due to a use of the Products which does not comply with<br>the Specifications issued by either of the Parties or by a third party<br>(professional recommendation, technical notice.)<br>Image: Country Jurisdiction & Control List<br>FR       2         PN: 8D717Z06SAL       2         Image: Customer Drawing<br>Date: Customer Drawing<br>Aluminium Receptacle 8D series       400 N°         Image: Customer Drawing<br>Date: Customer Drawing<br>Aluminium Receptacle 8D series       1         Image: Tolerances: 859<br>1-       This document is the property of<br>SOURIAU.COM       1         Image: Sourial United Tolerances: 1-       859<br>1-       1         Image: Sourial United Tolerances: 2-       859<br>1-       1         Image: Sourial United Tolerances: 2-       859<br>1-       1         Image: Sourial United Tolerances: 2-       859<br>1-       1                                                                                                                                                                                                                                                                                                                                                                                                                                                                                                                                                                                                                                                                                                                                                                                                                                                                                                                                                                                                                                                                                                                                           |                                                                                                                                                                                                                                                                      |                  |           |     |          | 4 |  |  |
| due to a use of the Products which does not comply with<br>the Specifications issued by either of the Parties or by a third party<br>(professional recommendation, technical notice.)       2 <u>Country</u> Jurisdiction & Control List<br><u>FR</u> Not Listed        2 <u>PN: 8D717Z06SAL</u> MOD N°        2                rst Release        MOD N°        MOD N° <u>Date:</u> <u>CUSTOMER DRAWING</u> MOD N° <u>Date:</u> <u>Customer Drawing</u><br><u>MOD N°<br/><u>Intis document is the property of</u><br/><u>SOURIAU.COM</u> <u>This document is the property of</u><br/><u>SOURIAU DRG N°             SDT17Z06SAL-C               SHEET             <u>1/2             </u> </u></u>                                                                                                                                                                                                                                                                                                                                                                                                                                                                                                                                                                                                                                                                                                                                                                                                                                                                                                                                                                                                                                                                                                                                                                                                                                                                                                                                                                                              | LAY                                                                                                                                                                                                                                                                  | OUT SHOWN AS EXA | MPLE      |     |          | 3 |  |  |
| Latest modification - by     MOD N°       Date:     CUSTOMER DRAWING       Aluminium Receptacle 8D series       Image: Series       General linear<br>Tolerances:     NPRDS / PROJECT       t     859       Image: Source of Source of Source of Communicated without permission       SOURIAU DRG N°       SOURIAU DRG N°       SOURIAU DRG N°       Sheet       1/2                                                                                                                                                                                                                                                                                                                                                                                                                                                                                                                                                                                                                                                                                                                                                                                                                                                                                                                                                                                                                                                                                                                                                                                                                                                                                                                                                                                                                                                                                                                                                                                                                                                                                                                           | due to a use of the Products which does not comply with<br>the Specifications issued by either of the Parties or by a third party<br>(professional recommendation, technical notice.)<br>Country         Jurisdiction & Control List           FR         Not Listed |                  |           |     |          |   |  |  |
| CUSTOMER DRAWING         Aluminium Receptacle 8D series         Aluminium Receptacle 8D series         General linear<br>Tolerances:<br>±       NPRDS / PROJECT         WWW.SOURIAU.COM       This document is the property of<br>SOURIAU<br>it must not be reproduced or<br>communicated without permission       1         SOURIAU DRG N°<br>8D717Z06SAL-C       SHEET<br>1/2                                                                                                                                                                                                                                                                                                                                                                                                                                                                                                                                                                                                                                                                                                                                                                                                                                                                                                                                                                                                                                                                                                                                                                                                                                                                                                                                                                                                                                                                                                                                                                                                                                                                                                                 |                                                                                                                                                                                                                                                                      | n - by           |           |     | MOD N°   |   |  |  |
| Tolerances:       859       1         WWW.SOURIAU.COM       This document is the property of SOURIAU it must not be reproduced or communicated without permission       SOURIAU DRG N° SHEET 1/2         SOURIAU DRG N°       SHEET 1/2                                                                                                                                                                                                                                                                                                                                                                                                                                                                                                                                                                                                                                                                                                                                                                                                                                                                                                                                                                                                                                                                                                                                                                                                                                                                                                                                                                                                                                                                                                                                                                                                                                                                                                                                                                                                                                                         |                                                                                                                                                                                                                                                                      |                  | Receptacl |     |          |   |  |  |
| WWW.SOURIAU.COM       SOURIAU         it must not be reproduced or communicated without permission         SOURIAU DRG N°       SHEET         8D717Z06SAL-C       1/2                                                                                                                                                                                                                                                                                                                                                                                                                                                                                                                                                                                                                                                                                                                                                                                                                                                                                                                                                                                                                                                                                                                                                                                                                                                                                                                                                                                                                                                                                                                                                                                                                                                                                                                                                                                                                                                                                                                           | $\exists \bigoplus$                                                                                                                                                                                                                                                  | Tolerances:      |           | 859 | perty of | 1 |  |  |
| 8D717Z06SAL-C 1/2                                                                                                                                                                                                                                                                                                                                                                                                                                                                                                                                                                                                                                                                                                                                                                                                                                                                                                                                                                                                                                                                                                                                                                                                                                                                                                                                                                                                                                                                                                                                                                                                                                                                                                                                                                                                                                                                                                                                                                                                                                                                               | WWW.SOURIAU.COM       SOURIAU         it must not be reproduced or       it must not be reproduced or         communicated without permission       it must not be reproduced or                                                                                     |                  |           |     |          |   |  |  |
| C B A                                                                                                                                                                                                                                                                                                                                                                                                                                                                                                                                                                                                                                                                                                                                                                                                                                                                                                                                                                                                                                                                                                                                                                                                                                                                                                                                                                                                                                                                                                                                                                                                                                                                                                                                                                                                                                                                                                                                                                                                                                                                                           |                                                                                                                                                                                                                                                                      |                  |           |     |          |   |  |  |
|                                                                                                                                                                                                                                                                                                                                                                                                                                                                                                                                                                                                                                                                                                                                                                                                                                                                                                                                                                                                                                                                                                                                                                                                                                                                                                                                                                                                                                                                                                                                                                                                                                                                                                                                                                                                                                                                                                                                                                                                                                                                                                 | С                                                                                                                                                                                                                                                                    |                  | В         | A   |          |   |  |  |