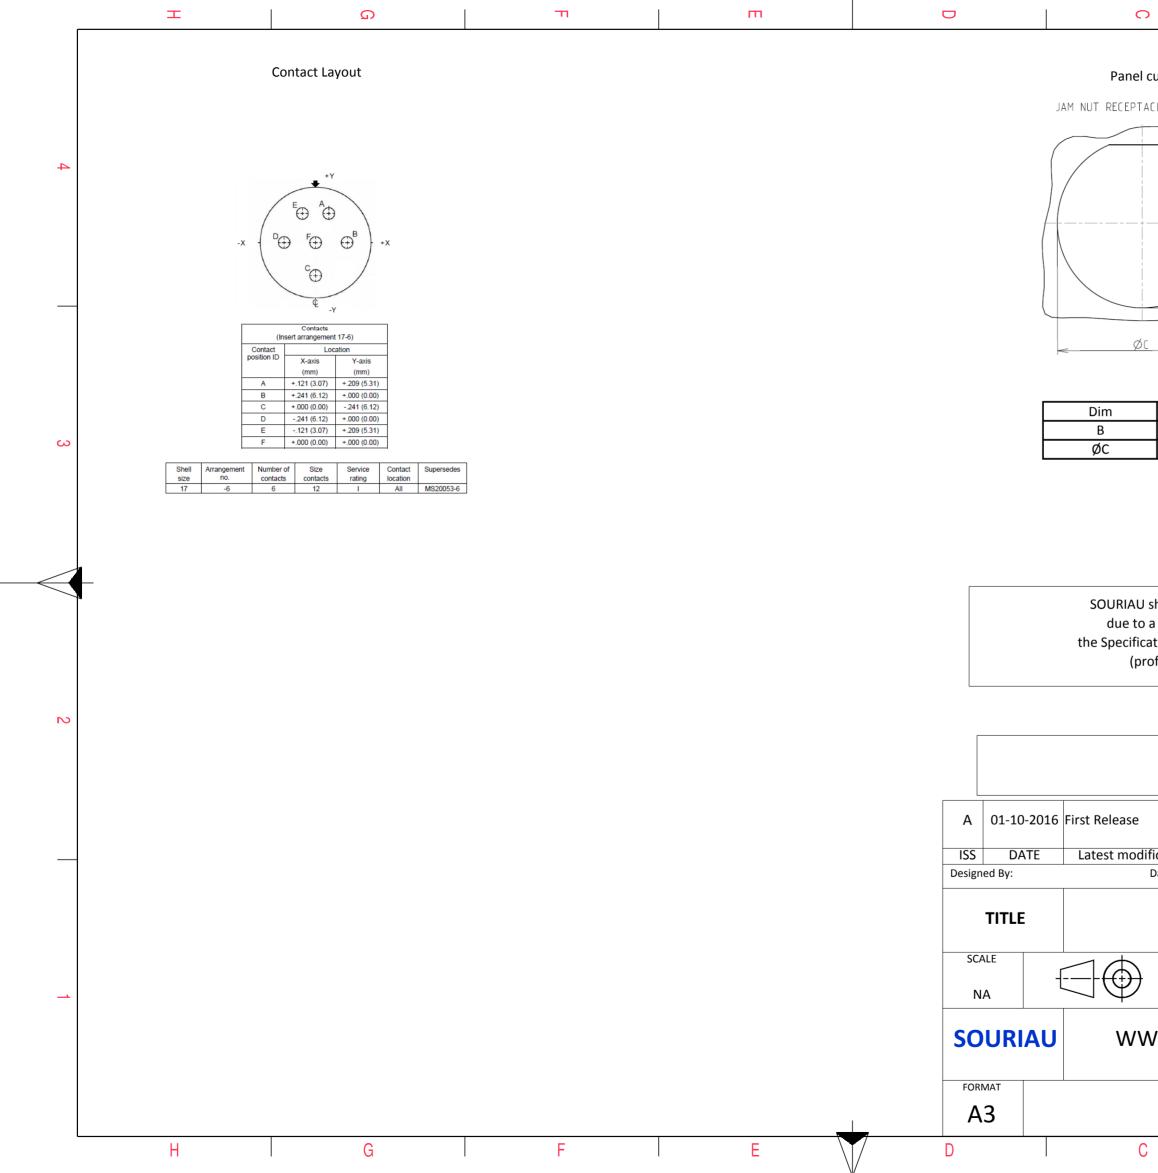

| C                                                                                                                                          |                                     | σ                                                                                      |                               | А        |   |  |
|--------------------------------------------------------------------------------------------------------------------------------------------|-------------------------------------|----------------------------------------------------------------------------------------|-------------------------------|----------|---|--|
|                                                                                                                                            |                                     |                                                                                        |                               |          |   |  |
| l cutou                                                                                                                                    | t                                   |                                                                                        |                               |          |   |  |
| ACLE (T                                                                                                                                    | TYPE 7)                             |                                                                                        |                               |          |   |  |
|                                                                                                                                            |                                     |                                                                                        |                               |          |   |  |
|                                                                                                                                            |                                     |                                                                                        |                               |          | 4 |  |
|                                                                                                                                            |                                     |                                                                                        |                               |          |   |  |
|                                                                                                                                            | >                                   |                                                                                        |                               |          |   |  |
|                                                                                                                                            |                                     |                                                                                        |                               |          |   |  |
| 21                                                                                                                                         | Nominal<br>0.73+0/-0.25             |                                                                                        |                               |          |   |  |
|                                                                                                                                            | 2.01+0.25/-0                        |                                                                                        |                               |          | 3 |  |
|                                                                                                                                            |                                     |                                                                                        |                               |          |   |  |
|                                                                                                                                            |                                     |                                                                                        |                               |          |   |  |
|                                                                                                                                            |                                     |                                                                                        |                               |          |   |  |
| o a use<br>cations                                                                                                                         | of the Products<br>issued by either | any non-conformit<br>which does not co<br>r of the Parties or I<br>dation, technical n | omply with<br>by a third part | :у       |   |  |
|                                                                                                                                            | Cou                                 | ntry Jurisd                                                                            | liction & Cont                | rol List |   |  |
|                                                                                                                                            | F                                   |                                                                                        | Not Listed                    |          | 2 |  |
| Ρ                                                                                                                                          | N: 8D717                            | 7Z06SAL                                                                                |                               |          |   |  |
|                                                                                                                                            |                                     |                                                                                        |                               |          | - |  |
|                                                                                                                                            |                                     |                                                                                        |                               |          | _ |  |
| dificatic<br>Date:                                                                                                                         | on - by                             |                                                                                        | CUSTOMEF                      | MOD N°   | - |  |
|                                                                                                                                            | Aluminiu                            | um Receptac                                                                            | le 8D serie                   | es       |   |  |
|                                                                                                                                            | General linea                       | r                                                                                      | NDRUC /                       | PROJECT  | - |  |
| ŀ                                                                                                                                          | Tolerances:                         |                                                                                        |                               | 59       |   |  |
| ±     This document is the property of<br>SOURIAU       WW.SOURIAU.COM     it must not be reproduced or<br>communicated without permission |                                     |                                                                                        |                               |          |   |  |
| SOURIAU DRG N° SHEET                                                                                                                       |                                     |                                                                                        |                               |          |   |  |
|                                                                                                                                            |                                     |                                                                                        |                               |          | 1 |  |
|                                                                                                                                            | 80717                               | (U65AL-(                                                                               |                               | 2/2      |   |  |
| C                                                                                                                                          | 8D/1/2                              | ZO6SAL-C                                                                               |                               | A        |   |  |