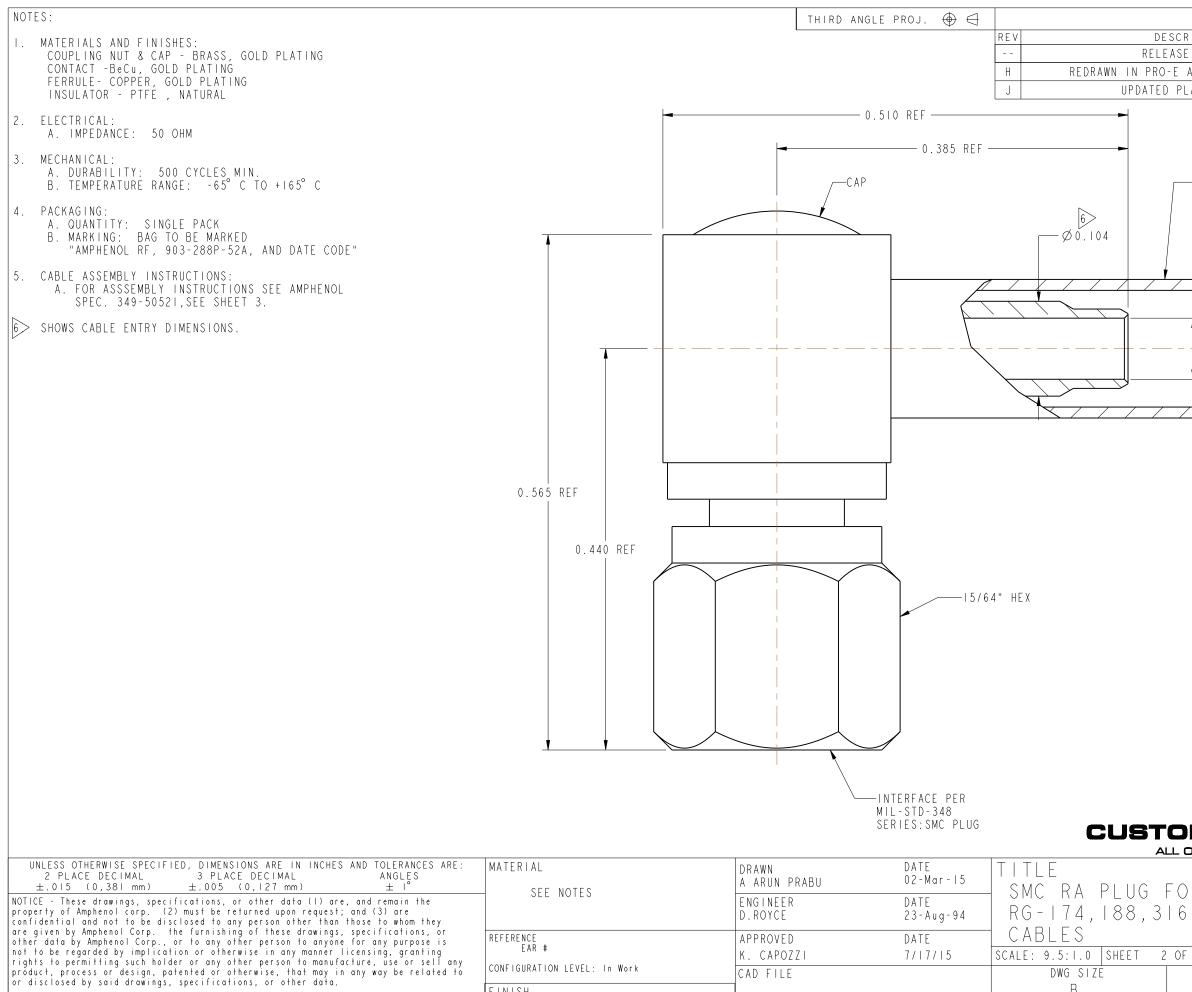

CONFIGURATION LEVEL: In Work

FINISH

K. CAPOZZI

CAD FILE

7/17/15

| REVISIONS   REV   DESCRIPTION   DATE   ECO   APPR |              |           |         |       |
|---------------------------------------------------|--------------|-----------|---------|-------|
| RELEASE TO MFG.                                   |              | DATE<br>  |         |       |
| H REDRAWN IN PRO-E AND COD S                      |              | 7/20/15   | 50409   | AAP   |
| J UPDATED PLATING CO                              | DES          | 12/15/15  | 50808   | MJD   |
| 4" HEX                                            |              |           | SCALE 2 | . 500 |
| TITLE                                             | Amp          | henol     | RF      |       |
| SMC RA PLUG FOR                                   | Amphenol RF  |           |         |       |
| RG-174, 188, 316/U www.amphenolrf.com             |              |           |         |       |
| CABLES DRAWING NO. 903-288P-52A                   |              |           |         |       |
| CALE: 9.5:1.0 SHEET 2 OF 2 ITEM NO.903-288P-52A   |              |           |         |       |
| DWGSIZE REV<br>B J                                | PART NO.903- |           |         |       |
|                                                   |              | 2001 02/1 |         |       |