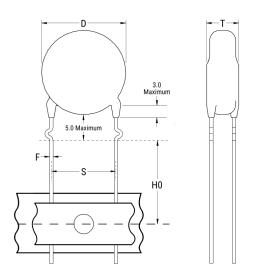

## C905U360JYSDCA7317

Not for New Design

C900AC SFTY X1-400 Y2-250, Ceramic, 36 pF, 5%, 400 VAC (X1), 250 VAC (Y2), SL, Lead Spacing = 5mm

The measurement position of Lead Spacing (S) and Width (V) is critical in straight lead capacitors.

| ~      |      |     |     | ~-  |       |
|--------|------|-----|-----|-----|-------|
| ( lick | here | tor | the | KI) | model |

| Dimensions |                 |  |
|------------|-----------------|--|
| D          | 7mm MAX         |  |
| Т          | 5mm MAX         |  |
| S          | 5mm +/-0.8mm    |  |
| НО         | 18mm +2/-0mm    |  |
| F          | 0.55mm +/-0.1mm |  |