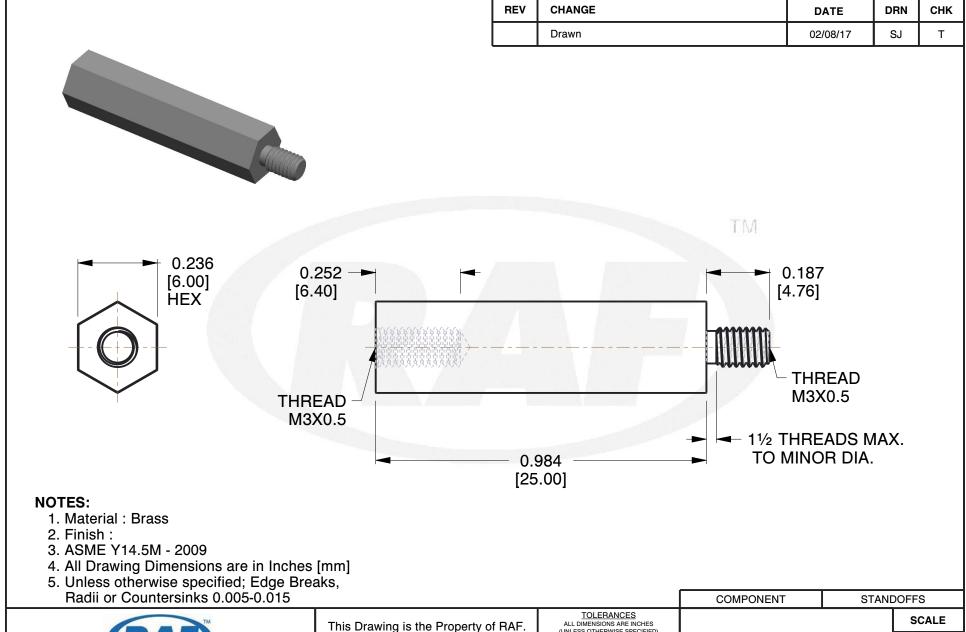

MINIMUM THREAD DEPTH

|   |                                | SCALE  |
|---|--------------------------------|--------|
|   |                                | 3.50   |
|   | 6 MM HEX MALE-FEMALE STANDOFFS | SHEET  |
| ı |                                | 1 of 1 |