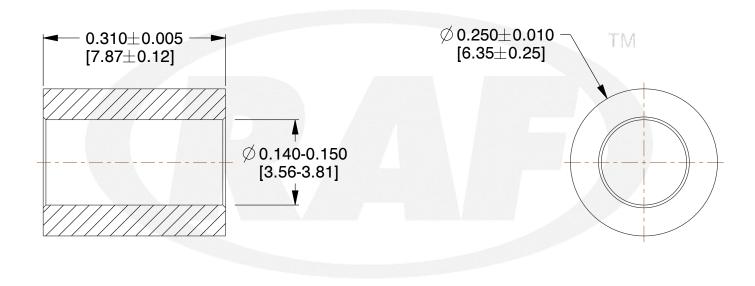

## **NOTES:**

- 1. Material: Polyamide (Nylon) (L-P-410), Composition 6/6
- 2. Finish: Plain
- 3. All Drawing Dimensions are in Inches [mm]
- 4. Unless otherwise specified, Edge Breaks, Radii or Countersinks 0.005-0.015
- 5. All features in accordance with NAS61

TOLERANCES
ALL DIMENSIONS ARE INCHES
(UNLESS OTHERWISE SPECIFIED)
METALLIC
LENGTHS </ = 6 INCHES ± 0.005
LENGTH > : 6 INCHES ± 0.010
DIAMETERS: ± 0.005

DIAMETERS: ± 0.005

NON-METALLIC

LENGTH: ± 0.010 DIAMETERS: ± 0.010

INTERNAL THREADS:

OTHERWISE SPECIFIED)

METALLIC

\* (-/=: 6 INCHES ± 0.005

+ >: 6 INCHES ± 0.010

METERS: ... 0.005

1/4" Round Spacer

COMPONENT