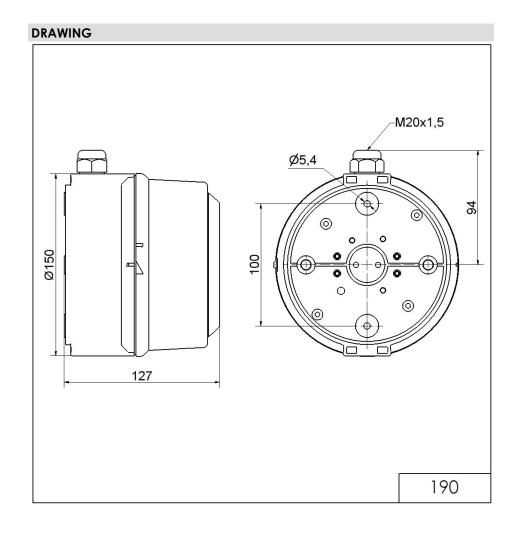

## Multi-t.sounder WM 32 tne 115VAC GY

| MECHANICAL DATA              |                                     |
|------------------------------|-------------------------------------|
| Width                        | 127 mm                              |
| Height                       | 169 mm                              |
| Diameter                     | 150 mm                              |
| Materials                    | PC/ABS                              |
| Housing colour               | Grey                                |
| Protection category          | IP65                                |
| Connection                   | Screw terminals                     |
| cross-sectional area minimum | 0,50mm <sup>2</sup> / 20AWG         |
| cross-sectional area maximum | 1,50mm <sup>2</sup> / 16AWG         |
| Cable entry                  | Rubber pinch<br>Screwed cable gland |
| Cable entry minimum          | d = 6 mm                            |
| Cable entry maximum          | d = 12 mm                           |
| Tension relief               | Present (conforms to VDE)           |
| Type of fixing               | Wall mounting                       |
| Working temperature minimum  | -30°C                               |
| Working temperature maximum  | +50°C                               |
| Weight with packaging        | 719 g                               |
| Product weight               | 646 g                               |