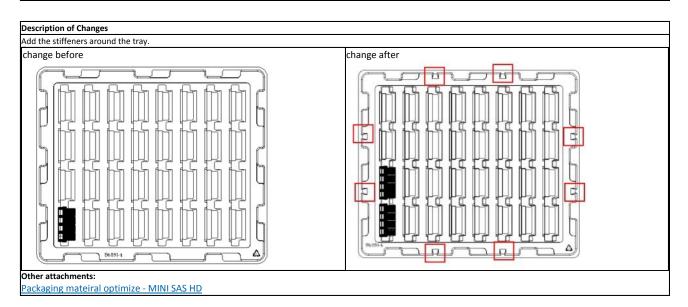

General Product Description:

1X4 R/A ASSY, MINI SAS HD INTERNAL

| Reason for Changes:                                             |                                                      |  |  |  |
|-----------------------------------------------------------------|------------------------------------------------------|--|--|--|
| Product improvement. In order to increase the strength of tray. |                                                      |  |  |  |
| Estimated Dates:                                                |                                                      |  |  |  |
| Last Order Date (Obsolete Parts Only):                          | First Date To Ship (Changed Parts Only):             |  |  |  |
|                                                                 | 13-SEP-2019                                          |  |  |  |
| Last Ship Date (Obsolete Parts Only):                           | Last Date for Mixed Shipments: (Changed Parts Only): |  |  |  |
|                                                                 | No Mixed Shipments                                   |  |  |  |