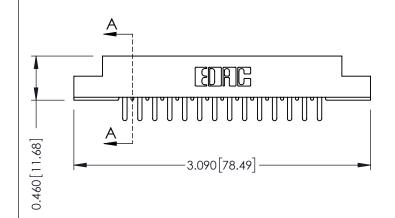

**Mounting Option Contact Detail** 520-P.C. Tail .046x.013(1.17x0.33) - Tail LG.=.213(5.41) 08-#4-40 Unified Threaded Inserts .156 [3.96] Contact Spacing x .140 [3.56] Row Spacing — 0.343[8.71] Card Slot Accepts .054 (1.37) to .070 (1.78) Thick P.C. Board 0.156 [3.96] - 2.348 [59.64] -2.494 [63.35] -2.780[70.61]-

0.295 [7.49] Card Slot 0.090 [2.29] Point of Contact **SECTION A-A** 

**See Accompanying Page for: Mounting Options** 

305 / 315 / 355 Card Edge Connector Part Number: 305-028-520-208

YOUR CONNECTION TO QUALITY & SERVICE