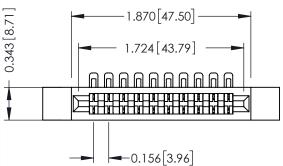

Mounting Option Contact Detail

.128 (3.25) Dia. Side Mounting Holes 90 Degree Bend (Code 501 Contacts)

.156 [3.96] Contact Spacing x .200 [5.08] Row Spacing