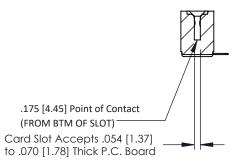

Mounting Option Contact Detail

.128 (3.25) Dia. Side Mounting Holes 90 Degree Bend (Code 501 Contacts)

.156 [3.96] Contact Spacing x .200 [5.08] Row Spacing





## **See Accompanying Pages for:**

- Contact Bend Details
- Mounting Options

THIS IS A C.A.D. GENERATED DRAWING



ISSUE NUMBER

ORIGINAL

SECTION A-A



| 307 / 357 Card Edge Connector<br>Part Number: 307-010-554-112 |                                                                                                                                                                                                 | ACAD REFERENCE NO. 307 ENG MAS |        |          |         |
|---------------------------------------------------------------|-------------------------------------------------------------------------------------------------------------------------------------------------------------------------------------------------|--------------------------------|--------|----------|---------|
|                                                               |