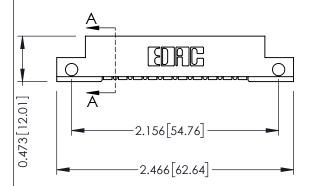

## **See Accompanying Pages for:**

- Contact Bend Details
- Mounting Options

THIS IS A C.A.D. GENERATED DRAWING

ISSUE NUMBER

ORIGINAL

SECTION A-A

| 307 / 357 Card Edge Connector<br>Part Number: 307-010-554-112 |                                                                                                                                                                                                 | ACAD REFERENCE NO. 307 ENG MAS |        |          |         |
|---------------------------------------------------------------|-------------------------------------------------------------------------------------------------------------------------------------------------------------------------------------------------|--------------------------------|--------|----------|---------|
|                                                               |                                                                                                                                                                                                 | DRAWN:                         | J.LEE  | DATE: AU | IG. 11/ |
|                                                               |                                                                                                                                                                                                 | CHECKED                        | ):     | DATE:    |         |
| TORONTO, ONTARIO CANADA                                       | THESE DRAWINGS AND SPECIFICATIONS ARE THE PROPERTY OF EDAC INC.,AND SHALL NOT BE REPRODUCED,OR COPIED OR USED AS THE BASIS FOR THE MANUFACTURE OR SALE OF APPARATUS WITHOUT WRITTEN PERMISSION. | SCALE:                         | NTS    | SHEET    | 1 OF    |
|                                                               |                                                                                                                                                                                                 | DRAWING                        | NUMBER |          | ISSU    |
|                                                               |                                                                                                                                                                                                 | 307 Assembly                   |        |          | 1       |
|                                                               |                                                                                                                                                                                                 |                                |        |          |         |