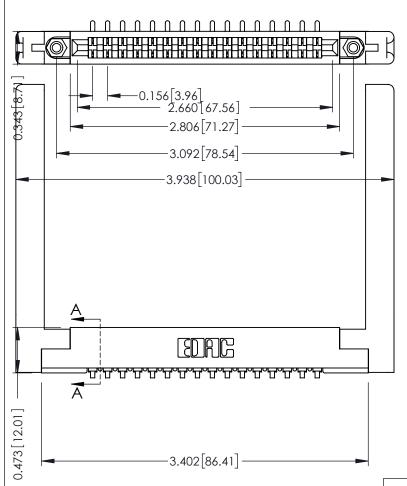

ISSUE NUMBER

ORIGINAL

**SECTION A-A** .175 [4.45] Point of Contact (FROM BTM OF SLOT) Card Slot Accepts .054 [1.37] to .070 [1.78] Thick P.C. Board

**See Accompanying Pages for:** 

- **Contact Bend Details**
- **Mounting Options**

307 / 357 Card Edge Connector Part Number: 307-016-453-158

YOUR CONNECTION TO QUALITY & SERVICE

**EDAC INC** TORONTO, ONTARIO CANADA

THESE DRAWINGS AND SPECIFICATIONS ARE THE PROPERTY OF EDAC INC.,AND SHALL NOT BE REPRODUCED, OR COPIED OR USED AS THE BASIS FOR THE MANUFACTURE OR SALE OF APPARATUS WITHOUT WRITTEN PERMISSION.