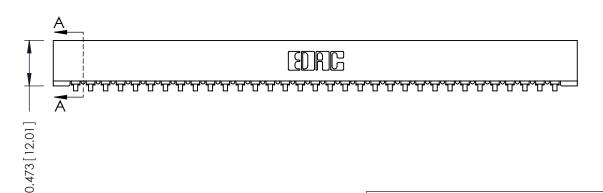

## **SECTION A-A**

**See Accompanying Pages for:** 

- **Contact Bend Details**
- **Mounting Options**

307 / 357 Card Edge Connector Part Number: 307-033-453-101

**EDAC INC** TORONTO, ONTARIO CANADA

THESE DRAWINGS AND SPECIFICATIONS ARE THE PROPERTY OF EDAC INC.,AND SHALL NOT BE REPRODUCED, OR COPIED OR USED AS THE BASIS FOR THE MANUFACTURE OR SALE OF APPARATUS WITHOUT WRITTEN PERMISSION.