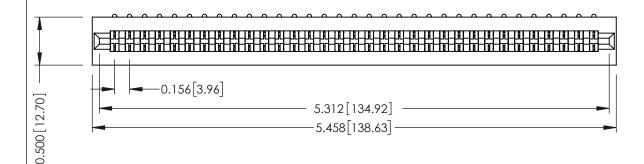

**Mounting Option** No Mounting Lugs **Contact Detail** 

90 Degree Bend (Code 421 Contacts) .156 [3.96] Contact Spacing x .200 [5.08] Row Spacing

THIS IS A C.A.D. GENERATED DRAWING DO NOT MAKE MANUAL REVISIONS TO MASTER.