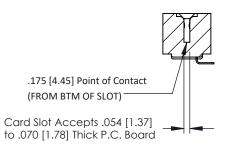

**Mounting Option** No Mounting Lugs **Contact Detail** 

90 Degree Bend (Code 421 Contacts) .156 [3.96] Contact Spacing x .200 [5.08] Row Spacing

THIS IS A C.A.D. GENERATED DRAWING DO NOT MAKE MANUAL REVISIONS TO MASTER.