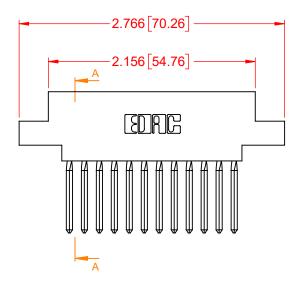

## NOTES:

INSULATOR MATERIAL - POLYPHENYLENE SULPHIDE, UL 94V-0 CONTACT MATERIAL - PHOSPHOR BRONZE ALLOY CONTACT PLATING - GOLD OVER NICKEL UNDERPLATE MOUNTING OPTION - 02-.144 (3.66) Dia. Mounting Holes CONTACT TYPE - 542-Wire Wrap .045 Sq.(1.14 Sq.) - Tail LG=.750(19.05)