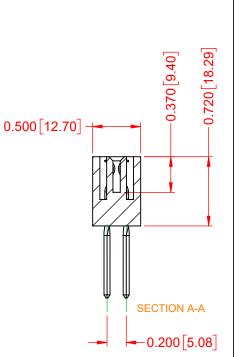

## NOTES:

INSULATOR MATERIAL - POLYPHENYLENE SULPHIDE, UL 94V-0 CONTACT MATERIAL - PHOSPHOR BRONZE ALLOY CONTACT PLATING - GOLD OVER NICKEL UNDERPLATE MOUNTING OPTION - 02-.144 (3.66) Dia. Mounting Holes CONTACT TYPE - 542-Wire Wrap .045 Sq.(1.14 Sq.) - Tail LG=.750(19.05)