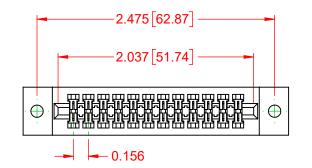

## NOTES:

INSULATOR MATERIAL - POLYPHENYLENE SULPHIDE, UL 94V-0 CONTACT MATERIAL - PHOSPHOR BRONZE ALLOY CONTACT PLATING - GOLD OVER NICKEL UNDERPLATE MOUNTING OPTION - 02-.144 (3.66) Dia. Mounting Holes CONTACT TYPE - 542-Wire Wrap .045 Sq.(1.14 Sq.) - Tail LG=.750(19.05)